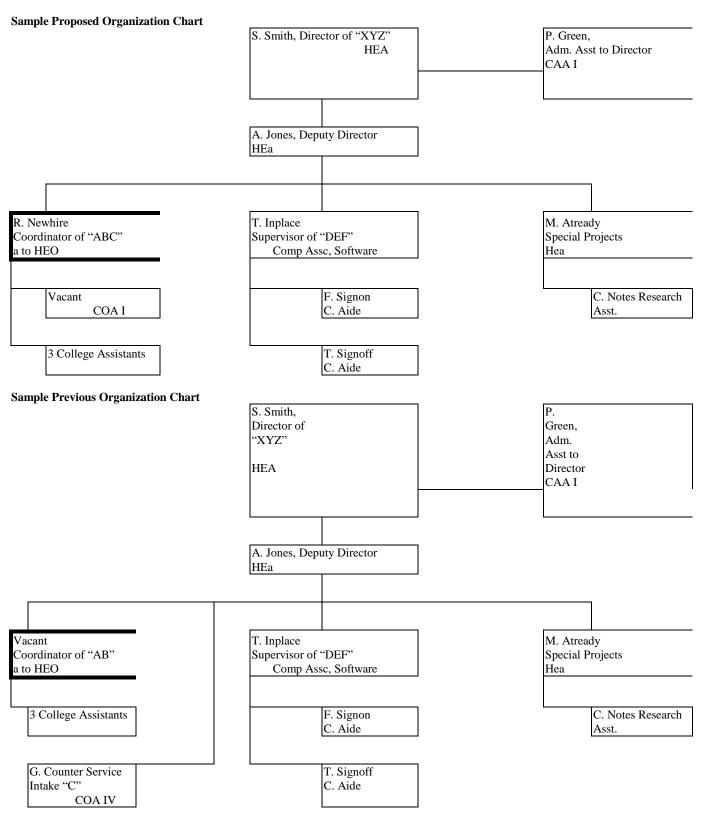

Organization Charts: for the Office in which this position will be housed, provide as a separate attachment BOTH (1) the Proposed Organization Chart and (2) the Previous Organization Chart -- i.e. the one in effect immediately prior to this action. If the position being filled was previously filled and has been vacant for less than one year, indicate the previous incumbent on the Previous Chart. Show on both charts all key classified and instructional staff personnel in the immediate organization, including names, payroll titles and functional titles. Positions being filled through reclassification should have in the organization chart all positions of persons in the unit who might be regarded as eligible. At a minimum in all charts, show at least one level of the organization above the position being filled, preferably two levels. If the position being filled has a split reporting relationship or other unusual configuration, indicate this on the chart and provide footnotes for explanation. Incomplete charts will be returned for full reporting. An example follows: