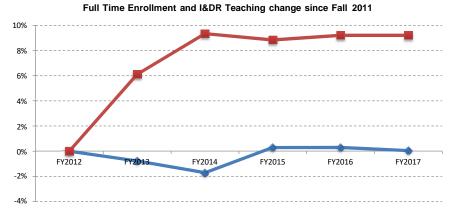

# ENROLLMENT

#### FY2016 - FY2017 FTE Enrollment vs FY2016 - FY2017 Tuition Revenue

|                                |         | FT      | E       |          |           | Tuition Rev | enue (\$000) |          | Tuitio | n Revenue per | FTE      |
|--------------------------------|---------|---------|---------|----------|-----------|-------------|--------------|----------|--------|---------------|----------|
|                                | FY2016  | FY2017  | #Change | % Change | FY2016    | FY2017      | # Change     | % Change | FY2016 | FY2017        | % Change |
| Baruch College                 | 14,064  | 14,151  | 88      | 0.6%     | 133,813   | 133,945     | 132          | 0.1%     | 9,515  | 9,465         | -0.5%    |
| Brooklyn College               | 12,952  | 13,102  | 150     | 1.2%     | 100,566   | 103,940     |              | 3.4%     | 7,765  | 7,933         |          |
| City College                   | 11,543  | 11,989  | 446     | 3.9%     | 88,137    | 91,709      | 3,571        | 4.1%     | 7,636  | 7,650         | 0.2%     |
| Hunter College                 | 16,951  | 17,062  | 112     | 0.7%     | 148,220   | 149,489     | 1,269        | 0.9%     | 8,744  | 8,762         | 0.2%     |
| John Jay College               | 11,215  | 10,990  | (225)   | -2.0%    | 85,549    | 84,163      | (1,386)      | -1.6%    | 7,628  | 7,658         | 0.4%     |
| Lehman College                 | 8,636   | 8,984   | 349     | 4.0%     | 68,853    | 71,310      | 2,457        | 3.6%     | 7,973  | 7,937         | -0.4%    |
| Medgar Evers College           | 4,974   | 5,079   | 105     | 2.1%     | 32,113    | 32,592      | 478          | 1.5%     | 6,456  | 6,417         | -0.6%    |
| NYC College of Technology      | 12,211  | 12,204  | (7)     | -0.1%    | 81,186    | 80,591      | (595)        | -0.7%    | 6,649  | 6,604         | -0.7%    |
| Queens College                 | 14,592  | 14,833  | 242     | 1.7%     | 112,378   | 114,217     | 1,839        | 1.6%     | 7,702  | 7,700         | 0.0%     |
| College of Staten Island       | 10,745  | 10,609  | (136)   | -1.3%    | 75,591    | 74,377      | (1,215)      | -1.6%    | 7,035  | 7,011         | -0.3%    |
| York College                   | 5,812   | 5,667   | (145)   | -2.5%    | 38,568    | 39,101      | 533          | 1.4%     | 6,637  | 6,900         | 4.0%     |
| Graduate Center                | 3,149   | 2,906   | (243)   | -7.7%    | 2,603     | 2,529       | (74)         | -2.8%    | 827    | 870           | 5.3%     |
| CUNY School of Law             | 398     | 473     | 75      | 18.8%    | 4,819     | 5,611       | 792          | 16.4%    | 12,108 | 11,862        | -2.0%    |
| School of Journalism           | 210     | 206     | (4)     | -1.9%    | 2,493     | 2,511       | 18           | 0.7%     | 11,870 | 12,188        | 2.7%     |
| School of Professional Studies | 1,115   | 1,247   | 132     | 11.8%    | 10,729    | 11,352      | 623          | 5.8%     | 9,622  | 9,103         | -5.4%    |
| School of Public Health        | 0       | 333     | 333     | 0.0%     | 0         | 3,609       | 3,609        | 0.0%     | 0      | 10,854        | 0.0%     |
| Senior College Total           | 128,564 | 129,834 | 1,270   | 1.0%     | 985,618   | 1,001,044   | 15,425       | 1.6%     | 7,666  | 7,710         | 0.6%     |
| BMCC                           | 19,962  | 19,742  | (220)   | -1.1%    | 118,392   | 115,267     | (3,125)      | -2.6%    | 5,931  | 5,839         | -1.6%    |
| Bronx CC                       | 7,934   | 7,733   | (201)   | -2.5%    | 44,102    | 43,407      | (695)        | -1.6%    | 5,559  | 5,613         | 1.0%     |
| Guttman CC                     | 890     | 1,009   | 119     | 13.4%    | 3,235     | 5,018       | 1,782        | 55.1%    | 3,637  | 4,975         | 36.8%    |
| Hostos CC                      | 4,973   | 4,888   | (85)    | -1.7%    | 29,122    | 26,455      | (2,666)      | -9.2%    | 5,856  | 5,412         | -7.6%    |
| Kingsborough CC                | 11,987  | 10,908  | (1,079) | -9.0%    | 52,876    | 48,947      | (3,929)      | -7.4%    | 4,411  | 4,487         | 1.7%     |
| LaGuardia CC                   | 13,680  | 13,632  | (48)    | -0.3%    | 66,515    | 64,679      | (1,836)      | -2.8%    | 4,862  | 4,745         | -2.4%    |
| Queensborough CC               | 10,539  | 10,303  | (236)   | -2.2%    | 64,089    | 63,700      | (389)        | -0.6%    | 6,081  | 6,183         | 1.7%     |
| Community College Total        | 69,964  | 68,215  | (1,750) | -2.5%    | 378,331   | 367,472     | (10,859)     | -2.9%    | 5,408  | 5,387         | -0.4%    |
| University Total               | 198,528 | 198,048 | (480)   | -0.2%    | 1,363,949 | 1,368,516   | 4,567        | 0.3%     | 6,870  | 6,910         | 0.6%     |