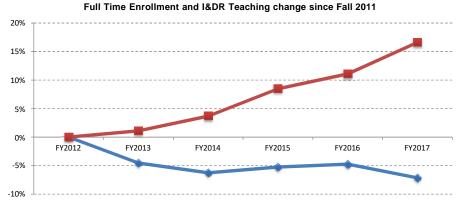

# ENROLLMENT

#### FY2016 - FY2017 FTE Enrollment vs FY2016 - FY2017 Tuition Revenue

|                                |         | FT      | E       |          |           | Tuition Rev | enue (\$000) |          | Tuitio | n Revenue per | FTE      |
|--------------------------------|---------|---------|---------|----------|-----------|-------------|--------------|----------|--------|---------------|----------|
|                                | FY2016  | FY2017  | #Change | % Change | FY2016    | FY2017      | # Change     | % Change | FY2016 | FY2017        | % Change |
| Baruch College                 | 14,064  | 14,151  | 88      | 0.6%     | 133,813   | 133,945     | 132          | 0.1%     | 9,515  | 9,465         | -0.5%    |
| Brooklyn College               | 12,952  | 13,102  | 150     | 1.2%     | 100,566   | 103,940     |              | 3.4%     | 7,765  | 7,933         |          |
| City College                   | 11,543  | 11,989  | 446     | 3.9%     | 88,137    | 91,709      | 3,571        | 4.1%     | 7,636  | 7,650         | 0.2%     |
| Hunter College                 | 16,951  | 17,062  | 112     | 0.7%     | 148,220   | 149,489     | 1,269        | 0.9%     | 8,744  | 8,762         | 0.2%     |
| John Jay College               | 11,215  | 10,990  | (225)   | -2.0%    | 85,549    | 84,163      | (1,386)      | -1.6%    | 7,628  | 7,658         | 0.4%     |
| Lehman College                 | 8,636   | 8,984   | 349     | 4.0%     | 68,853    | 71,310      | 2,457        | 3.6%     | 7,973  | 7,937         | -0.4%    |
| Medgar Evers College           | 4,974   | 5,079   | 105     | 2.1%     | 32,113    | 32,592      | 478          | 1.5%     | 6,456  | 6,417         | -0.6%    |
| NYC College of Technology      | 12,211  | 12,204  | (7)     | -0.1%    | 81,186    | 80,591      | (595)        | -0.7%    | 6,649  | 6,604         | -0.7%    |
| Queens College                 | 14,592  | 14,833  | 242     | 1.7%     | 112,378   | 114,217     | 1,839        | 1.6%     | 7,702  | 7,700         | 0.0%     |
| College of Staten Island       | 10,745  | 10,609  | (136)   | -1.3%    | 75,591    | 74,377      | (1,215)      | -1.6%    | 7,035  | 7,011         | -0.3%    |
| York College                   | 5,812   | 5,667   | (145)   | -2.5%    | 38,568    | 39,101      | 533          | 1.4%     | 6,637  | 6,900         | 4.0%     |
| Graduate Center                | 3,149   | 2,906   | (243)   | -7.7%    | 2,603     | 2,529       | (74)         | -2.8%    | 827    | 870           | 5.3%     |
| CUNY School of Law             | 398     | 473     | 75      | 18.8%    | 4,819     | 5,611       | 792          | 16.4%    | 12,108 | 11,862        | -2.0%    |
| School of Journalism           | 210     | 206     | (4)     | -1.9%    | 2,493     | 2,511       | 18           | 0.7%     | 11,870 | 12,188        | 2.7%     |
| School of Professional Studies | 1,115   | 1,247   | 132     | 11.8%    | 10,729    | 11,352      | 623          | 5.8%     | 9,622  | 9,103         | -5.4%    |
| School of Public Health        | 0       | 333     | 333     | 0.0%     | 0         | 3,609       | 3,609        | 0.0%     | 0      | 10,854        | 0.0%     |
| Senior College Total           | 128,564 | 129,834 | 1,270   | 1.0%     | 985,618   | 1,001,044   | 15,425       | 1.6%     | 7,666  | 7,710         | 0.6%     |
| BMCC                           | 19,962  | 19,742  | (220)   | -1.1%    | 118,392   | 115,267     | (3,125)      | -2.6%    | 5,931  | 5,839         | -1.6%    |
| Bronx CC                       | 7,934   | 7,733   | (201)   | -2.5%    | 44,102    | 43,407      | (695)        | -1.6%    | 5,559  | 5,613         | 1.0%     |
| Guttman CC                     | 890     | 1,009   | 119     | 13.4%    | 3,235     | 5,018       | 1,782        | 55.1%    | 3,637  | 4,975         | 36.8%    |
| Hostos CC                      | 4,973   | 4,888   | (85)    | -1.7%    | 29,122    | 26,455      | (2,666)      | -9.2%    | 5,856  | 5,412         | -7.6%    |
| Kingsborough CC                | 11,987  | 10,908  | (1,079) | -9.0%    | 52,876    | 48,947      | (3,929)      | -7.4%    | 4,411  | 4,487         | 1.7%     |
| LaGuardia CC                   | 13,680  | 13,632  | (48)    | -0.3%    | 66,515    | 64,679      | (1,836)      | -2.8%    | 4,862  | 4,745         | -2.4%    |
| Queensborough CC               | 10,539  | 10,303  | (236)   | -2.2%    | 64,089    | 63,700      | (389)        | -0.6%    | 6,081  | 6,183         | 1.7%     |
| Community College Total        | 69,964  | 68,215  | (1,750) | -2.5%    | 378,331   | 367,472     | (10,859)     | -2.9%    | 5,408  | 5,387         | -0.4%    |
| University Total               | 198,528 | 198,048 | (480)   | -0.2%    | 1,363,949 | 1,368,516   | 4,567        | 0.3%     | 6,870  | 6,910         | 0.6%     |