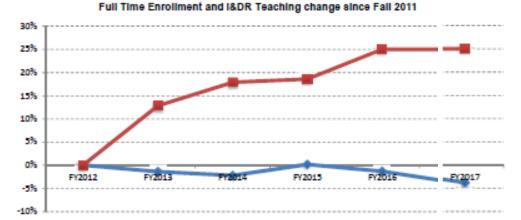

# ENROLLMENT

#### FY2016 - FY2017 FTE Enrollment vs FY2016 - FY2017 Tuition Revenue

|                                |         | FT      | E       |          |           | Tuition Rev | enue (\$000) |          | Tuitio | n Revenue per | FTE      |
|--------------------------------|---------|---------|---------|----------|-----------|-------------|--------------|----------|--------|---------------|----------|
|                                | FY2016  | FY2017  | #Change | % Change | FY2016    | FY2017      | # Change     | % Change | FY2016 | FY2017        | % Change |
| Baruch College                 | 14,064  | 14,151  | 88      | 0.6%     | 133,813   | 133,945     | 132          | 0.1%     | 9,515  | 9,465         | -0.5%    |
| Brooklyn College               | 12,952  | 13,102  | 150     | 1.2%     | 100,566   | 103,940     |              | 3.4%     | 7,765  | 7,933         |          |
| City College                   | 11,543  | 11,989  | 446     | 3.9%     | 88,137    | 91,709      | 3,571        | 4.1%     | 7,636  | 7,650         | 0.2%     |
| Hunter College                 | 16,951  | 17,062  | 112     | 0.7%     | 148,220   | 149,489     | 1,269        | 0.9%     | 8,744  | 8,762         | 0.2%     |
| John Jay College               | 11,215  | 10,990  | (225)   | -2.0%    | 85,549    | 84,163      | (1,386)      | -1.6%    | 7,628  | 7,658         | 0.4%     |
| Lehman College                 | 8,636   | 8,984   | 349     | 4.0%     | 68,853    | 71,310      | 2,457        | 3.6%     | 7,973  | 7,937         | -0.4%    |
| Medgar Evers College           | 4,974   | 5,079   | 105     | 2.1%     | 32,113    | 32,592      | 478          | 1.5%     | 6,456  | 6,417         | -0.6%    |
| NYC College of Technology      | 12,211  | 12,204  | (7)     | -0.1%    | 81,186    | 80,591      | (595)        | -0.7%    | 6,649  | 6,604         | -0.7%    |
| Queens College                 | 14,592  | 14,833  | 242     | 1.7%     | 112,378   | 114,217     | 1,839        | 1.6%     | 7,702  | 7,700         | 0.0%     |
| College of Staten Island       | 10,745  | 10,609  | (136)   | -1.3%    | 75,591    | 74,377      | (1,215)      | -1.6%    | 7,035  | 7,011         | -0.3%    |
| York College                   | 5,812   | 5,667   | (145)   | -2.5%    | 38,568    | 39,101      | 533          | 1.4%     | 6,637  | 6,900         | 4.0%     |
| Graduate Center                | 3,149   | 2,906   | (243)   | -7.7%    | 2,603     | 2,529       | (74)         | -2.8%    | 827    | 870           | 5.3%     |
| CUNY School of Law             | 398     | 473     | 75      | 18.8%    | 4,819     | 5,611       | 792          | 16.4%    | 12,108 | 11,862        | -2.0%    |
| School of Journalism           | 210     | 206     | (4)     | -1.9%    | 2,493     | 2,511       | 18           | 0.7%     | 11,870 | 12,188        | 2.7%     |
| School of Professional Studies | 1,115   | 1,247   | 132     | 11.8%    | 10,729    | 11,352      | 623          | 5.8%     | 9,622  | 9,103         | -5.4%    |
| School of Public Health        | 0       | 333     | 333     | 0.0%     | 0         | 3,609       | 3,609        | 0.0%     | 0      | 10,854        | 0.0%     |
| Senior College Total           | 128,564 | 129,834 | 1,270   | 1.0%     | 985,618   | 1,001,044   | 15,425       | 1.6%     | 7,666  | 7,710         | 0.6%     |
| BMCC                           | 19,962  | 19,742  | (220)   | -1.1%    | 118,392   | 115,267     | (3,125)      | -2.6%    | 5,931  | 5,839         | -1.6%    |
| Bronx CC                       | 7,934   | 7,733   | (201)   | -2.5%    | 44,102    | 43,407      | (695)        | -1.6%    | 5,559  | 5,613         | 1.0%     |
| Guttman CC                     | 890     | 1,009   | 119     | 13.4%    | 3,235     | 5,018       | 1,782        | 55.1%    | 3,637  | 4,975         | 36.8%    |
| Hostos CC                      | 4,973   | 4,888   | (85)    | -1.7%    | 29,122    | 26,455      | (2,666)      | -9.2%    | 5,856  | 5,412         | -7.6%    |
| Kingsborough CC                | 11,987  | 10,908  | (1,079) | -9.0%    | 52,876    | 48,947      | (3,929)      | -7.4%    | 4,411  | 4,487         | 1.7%     |
| LaGuardia CC                   | 13,680  | 13,632  | (48)    | -0.3%    | 66,515    | 64,679      | (1,836)      | -2.8%    | 4,862  | 4,745         | -2.4%    |
| Queensborough CC               | 10,539  | 10,303  | (236)   | -2.2%    | 64,089    | 63,700      | (389)        | -0.6%    | 6,081  | 6,183         | 1.7%     |
| Community College Total        | 69,964  | 68,215  | (1,750) | -2.5%    | 378,331   | 367,472     | (10,859)     | -2.9%    | 5,408  | 5,387         | -0.4%    |
| University Total               | 198,528 | 198,048 | (480)   | -0.2%    | 1,363,949 | 1,368,516   | 4,567        | 0.3%     | 6,870  | 6,910         | 0.6%     |