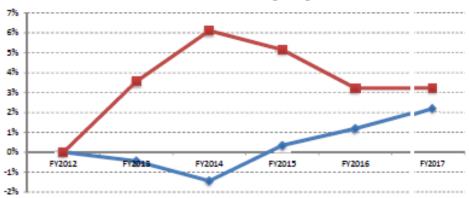

# ENROLLMENT

#### FY2016 - FY2017 FTE Enrollment vs FY2016 - FY2017 Tuition Revenue

|                                |         | FT      | E       |          |           | Tuition Rev | enue (\$000) |          | Tuitio | n Revenue per | FTE      |
|--------------------------------|---------|---------|---------|----------|-----------|-------------|--------------|----------|--------|---------------|----------|
|                                | FY2016  | FY2017  | #Change | % Change | FY2016    | FY2017      | # Change     | % Change | FY2016 | FY2017        | % Change |
| Baruch College                 | 14,064  | 14,151  | 88      | 0.6%     | 133,813   | 133,945     | 132          | 0.1%     | 9,515  | 9,465         | -0.5%    |
| Brooklyn College               | 12,952  | 13,102  | 150     | 1.2%     | 100,566   | 103,940     |              | 3.4%     | 7,765  | 7,933         |          |
| City College                   | 11,543  | 11,989  | 446     | 3.9%     | 88,137    | 91,709      | 3,571        | 4.1%     | 7,636  | 7,650         | 0.2%     |
| Hunter College                 | 16,951  | 17,062  | 112     | 0.7%     | 148,220   | 149,489     | 1,269        | 0.9%     | 8,744  | 8,762         | 0.2%     |
| John Jay College               | 11,215  | 10,990  | (225)   | -2.0%    | 85,549    | 84,163      | (1,386)      | -1.6%    | 7,628  | 7,658         | 0.4%     |
| Lehman College                 | 8,636   | 8,984   | 349     | 4.0%     | 68,853    | 71,310      | 2,457        | 3.6%     | 7,973  | 7,937         | -0.4%    |
| Medgar Evers College           | 4,974   | 5,079   | 105     | 2.1%     | 32,113    | 32,592      | 478          | 1.5%     | 6,456  | 6,417         | -0.6%    |
| NYC College of Technology      | 12,211  | 12,204  | (7)     | -0.1%    | 81,186    | 80,591      | (595)        | -0.7%    | 6,649  | 6,604         | -0.7%    |
| Queens College                 | 14,592  | 14,833  | 242     | 1.7%     | 112,378   | 114,217     | 1,839        | 1.6%     | 7,702  | 7,700         | 0.0%     |
| College of Staten Island       | 10,745  | 10,609  | (136)   | -1.3%    | 75,591    | 74,377      | (1,215)      | -1.6%    | 7,035  | 7,011         | -0.3%    |
| York College                   | 5,812   | 5,667   | (145)   | -2.5%    | 38,568    | 39,101      | 533          | 1.4%     | 6,637  | 6,900         | 4.0%     |
| Graduate Center                | 3,149   | 2,906   | (243)   | -7.7%    | 2,603     | 2,529       | (74)         | -2.8%    | 827    | 870           | 5.3%     |
| CUNY School of Law             | 398     | 473     | 75      | 18.8%    | 4,819     | 5,611       | 792          | 16.4%    | 12,108 | 11,862        | -2.0%    |
| School of Journalism           | 210     | 206     | (4)     | -1.9%    | 2,493     | 2,511       | 18           | 0.7%     | 11,870 | 12,188        | 2.7%     |
| School of Professional Studies | 1,115   | 1,247   | 132     | 11.8%    | 10,729    | 11,352      | 623          | 5.8%     | 9,622  | 9,103         | -5.4%    |
| School of Public Health        | 0       | 333     | 333     | 0.0%     | 0         | 3,609       | 3,609        | 0.0%     | 0      | 10,854        | 0.0%     |
| Senior College Total           | 128,564 | 129,834 | 1,270   | 1.0%     | 985,618   | 1,001,044   | 15,425       | 1.6%     | 7,666  | 7,710         | 0.6%     |
| BMCC                           | 19,962  | 19,742  | (220)   | -1.1%    | 118,392   | 115,267     | (3,125)      | -2.6%    | 5,931  | 5,839         | -1.6%    |
| Bronx CC                       | 7,934   | 7,733   | (201)   | -2.5%    | 44,102    | 43,407      | (695)        | -1.6%    | 5,559  | 5,613         | 1.0%     |
| Guttman CC                     | 890     | 1,009   | 119     | 13.4%    | 3,235     | 5,018       | 1,782        | 55.1%    | 3,637  | 4,975         | 36.8%    |
| Hostos CC                      | 4,973   | 4,888   | (85)    | -1.7%    | 29,122    | 26,455      | (2,666)      | -9.2%    | 5,856  | 5,412         | -7.6%    |
| Kingsborough CC                | 11,987  | 10,908  | (1,079) | -9.0%    | 52,876    | 48,947      | (3,929)      | -7.4%    | 4,411  | 4,487         | 1.7%     |
| LaGuardia CC                   | 13,680  | 13,632  | (48)    | -0.3%    | 66,515    | 64,679      | (1,836)      | -2.8%    | 4,862  | 4,745         | -2.4%    |
| Queensborough CC               | 10,539  | 10,303  | (236)   | -2.2%    | 64,089    | 63,700      | (389)        | -0.6%    | 6,081  | 6,183         | 1.7%     |
| Community College Total        | 69,964  | 68,215  | (1,750) | -2.5%    | 378,331   | 367,472     | (10,859)     | -2.9%    | 5,408  | 5,387         | -0.4%    |
| University Total               | 198,528 | 198,048 | (480)   | -0.2%    | 1,363,949 | 1,368,516   | 4,567        | 0.3%     | 6,870  | 6,910         | 0.6%     |