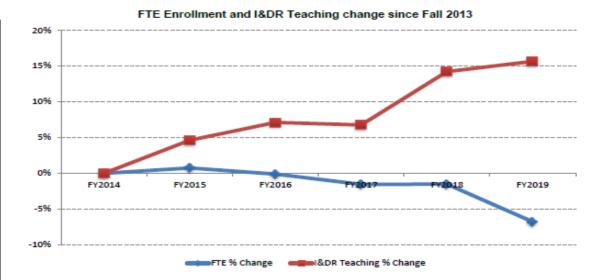

# FY19 Third-Quarter Summary

- The overall financial outlook for the remainder of FY19 is stable
- Undergraduate FTE is 7514 **down 5.4**% and tuition waivers account for \$952k of our allocation
- Instructional Staff has **increased 7**% from 300 positions in FY16 to 325 positions in Spring FY19
- BCC Instruction and Departmental Research (I&DR) per FTE is second highest of the Community Colleges at 43 staff per FTE
- Revenue is lagging the \$44.9m target and projected to fall **below target by \$1.9m**.
- Expenditures are projected to be \$1.2m over plan and projected to exhaust the reserve
- BCC YTD OTPS Expenditures account for just 7.2% of YTD at Community Colleges
- Overall PS was reduced by \$923k mostly due to delayed hiring with an M&O reduction of 18.6%

| Staffing                       | Fall 2016 | Fall 2017 | Spring 2019 | 1 Yr # Change | 1 Yr % Change |
|--------------------------------|-----------|-----------|-------------|---------------|---------------|
| I&DR Teaching                  | 300       | 321       | 325         | 4             | 1.2%          |
| I&DR Support                   | 129       | 141       | 127         | (14)          | -9.9%         |
| Academic Support               | 50        | 55        | 46          | (9)           | -16.4%        |
| Student Services               | 80        | 81        | 97          | 16            | 19.8%         |
| Maintenance & Operations       | 113       | 113       | 92          | (21)          | -18.6%        |
| General Administration         | 63        | 71        | 71          | -             | 0.0%          |
| General Institutional Services | 127       | 124       | 126         | 2             | 1.6%          |
| SEEK/CD                        | 6         | 6         | 6           | -             | 0.0%          |
| Other                          | 1         | 5         | -           | (5)           | -100.0%       |
| Total Full-time                | 869       | 917       | 890         | (27)          | -2.9%         |

| Staffing                       | Fall 2016 | Fall 2017 | Spring 2019 | 1 Yr # Change | 1 Yr % Change |
|--------------------------------|-----------|-----------|-------------|---------------|---------------|
| I&DR Teaching                  | 300       | 321       | 325         | 4             | 1.2%          |
| I&DR Support                   | 129       | 141       | 127         | (14)          | -9.9%         |
| Academic Support               | 50        | 55        | 46          | (9)           | -16.4%        |
| Student Services               | 80        | 81        | 97          | 16            | 19.8%         |
| Maintenance & Operations       | 113       | 113       | 92          | (21)          | -18.6%        |
| General Administration         | 63        | 71        | 71          | _             | 0.0%          |
| General Institutional Services | 127       | 124       | 126         | 2             | 1.6%          |
| SEEK/CD                        | 6         | 6         | 6           | _             | 0.0%          |
| Other                          | 1         | 5         | -           | (5)           | -100.0%       |
| Total Full-time                | 869       | 917       | 890         | (27)          | -2.9%         |