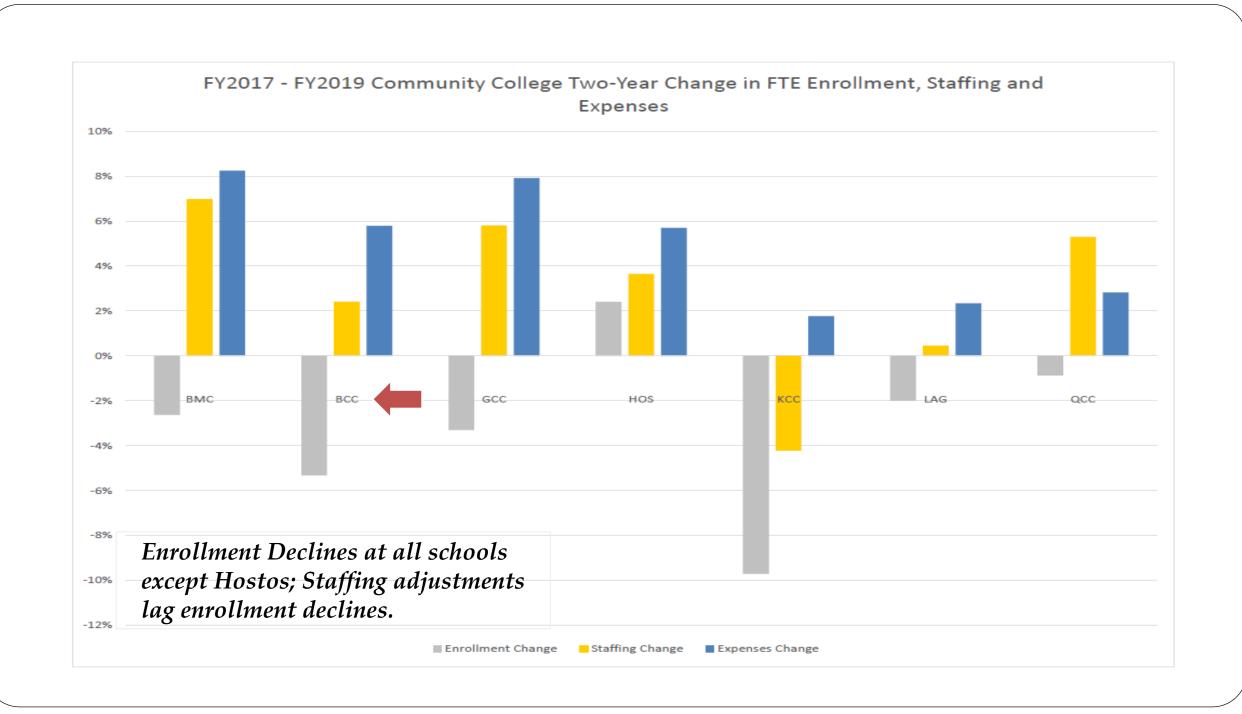

nditures                          | 94,537  | 95,231        | 694     | 0.7%     |
| Centrally Administered Expenditures                | 39,833  | 41,140        | 1,307   | 3.3%     |
| Technology Fee                                     | 1,916   | 2,300         | 384     | 20.0%    |
| Total Expenditures                                 | 136,286 | 138,671       | 2,385   | 1.7%     |
|                                                    |         |               |         |          |
| (Over)/Under Expenditure                           | (597)   | (1,220)       | (623)   | 104.3%   |
| Prior Year CUTRA & Reserves                        | 1,910   | 1,312         | (597)   | -31.3%   |
| Year-End Balance                                   | 1,312   | 92            | (1,220) | -93.0%   |





#### FY2019 YTD OTPS Community College and Central Expenditures Comparison (\$000)

|                                    |        |       |       |       |       |        |       |          | 1        | Г              | I          | <del> </del>   |
|------------------------------------|--------|-------|-------|-------|-------|--------|-------|----------|----------|----------------|------------|----------------|
|                                    |        |       |       |       |       |        |       |          | Shared   | System         | University | CC and Central |
|                                    | BMC    | BCC   | GCC   | HOS   | KCC   | LAG    | QCC   | CC Total | Services | Administration | Programs   | Total          |
| Rentals - Buildings                | 7,632  | _