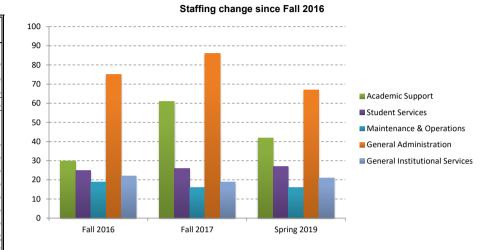

## **Staffing**

Full-time staff figures are provided for I&DR Teaching, I&DR Support, Academic Support, Student Services, Maintenance & Operations, General Administration, General Institutional Services, SEEK/CD Staff and Other staff for Spring 2019, Fall 2017, and Fall 2016. The source is CUNYfirst.

### **Staffing**

- University staffing is up 0.8% or 165 positions; faculty positions are down 51, or 0.7%; student support service positions are up 178 positions, or 8.0%; administrative positions have increased by 22, or 1.2%, mostly at the senior colleges.
  - Senior College staffing is up 0.9% or 111 positions.
  - $\circ$  Community College staffing is down (0.3%) or (18) positions.
  - o System Administration and Shared Services staff is up by 1 position.