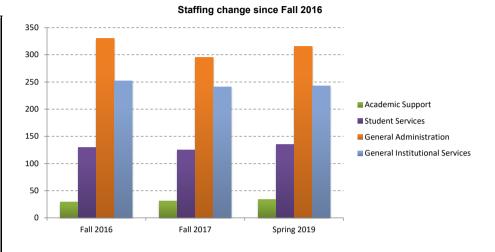

## **Staffing**

Full-time staff figures are provided for I&DR Teaching, I&DR Support, Academic Support, Student Services, Maintenance & Operations, General Administration, General Institutional Services, SEEK/CD Staff and Other staff for Spring 2019, Fall 2017, and Fall 2016. The source is CUNYfirst.

### **Staffing**

- University staffing is up 0.8% or 165 positions; faculty positions are down 51, or 0.7%; student support service positions are up 178 positions, or 8.0%; administrative positions have increased by 22, or 1.2%, mostly at the senior colleges.
  - Senior College staffing is up 0.9% or 111 positions.
  - $\circ$  Community College staffing is down (0.3%) or (18) positions.
  - o System Administration and Shared Services staff is up by 1 position.