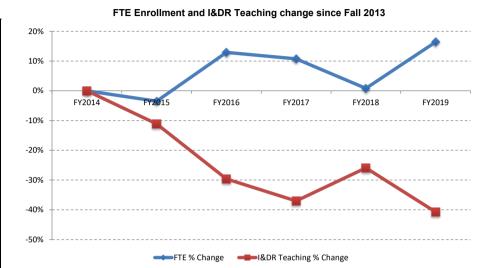

### FY2017 - FY2019 FTE Enrollment

|                                |         | Uı      | ndergraduate F1 | ΤE            |               |        |        | Graduate FTE |               |               |         |         | Total FTE |               |               |
|--------------------------------|---------|---------|-----------------|---------------|---------------|--------|--------|--------------|---------------|---------------|---------|---------|-----------|---------------|---------------|
|                                | FY2017  | FY2018  | FY2019          | 1 Yr # Change | 1 Yr % Change | FY2017 | FY2018 | FY2019       | 1 Yr # Change | 1 Yr % Change | FY2017  | FY2018  | FY2019    | 1 Yr # Change | 1 Yr % Change |
|                                |         |         |                 |               |               |        |        |              |               |               |         |         |           |               |               |
| Baruch College                 | 12,097  | 12,207  | 12,141          | (67)          | -0.5%         | 2,055  | 2,027  | 1,959        | (68)          | -3.3%         | 14,151  | 14,234  | 14,100    | (134)         | -0.9%         |
| Brooklyn College               | 11,227  | 11,584  | 11,789          | 205           | 1.8%          | 1,875  | 1,908  | 1,882        | (26)          | -1.4%         | 13,102  | 13,492  | 13,671    | 179           | 1.3%          |
| City College                   | 10,332  | 10,378  | 10,277          | (101)         | -1.0%         | 1,656  | 1,774  | 1,905        | 132           | 7.4%          | 11,988  | 12,152  | 12,182    | 31            | 0.3%          |
| Hunter College                 | 13,005  | 13,209  | 13,641          | 432           | 3.3%          | 4,057  | 3,975  | 3,978        | 3             | 0.1%          | 17,062  | 17,184  | 17,618    | 434           | 2.5%          |
| John Jay College               | 9,928   | 10,345  | 10,713          | 368           | 3.6%          | 1,062  | 1,148  | 1,212        | 64            | 5.6%          | 10,990  | 11,493  | 11,925    | 432           | 3.8%          |
| Lehman College                 | 7,820   | 8,432   | 8,936           | 504           | 6.0%          | 1,165  | 1,245  | 1,240        | (5)           | -0.4%         | 8,984   | 9,676   | 10,175    | 499           | 5.2%          |
| Medgar Evers College           | 5,079   | 5,140   | 4,898           | (242)         | -4.7%         | -      | -      | -            | -             | 0.0%          | 5,079   | 5,140   | 4,898     | (242)         | -4.7%         |
| NYC College of Technology      | 12,204  | 12,244  | 11,959          | (285)         | -2.3%         | -      | -      | -            | -             | 0.0%          | 12,204  | 12,244  | 11,959    | (285)         | -2.3%         |
| Queens College                 | 12,997  | 13,147  | 13,237          | 90            | 0.7%          | 1,837  | 1,775  | 1,714        | (61)          | -3.4%         | 14,833  | 14,922  | 14,951    | 29            | 0.2%          |
| College of Staten Island       | 9,972   | 9,960   | 9,893           | (67)          | -0.7%         | 637    | 670    | 669          | (1)           | -0.1%         | 10,609  | 10,630  | 10,562    | (68)          | -0.6%         |
| York College                   | 5,555   | 5,645   | 5,626           | (20)          | -0.3%         | 112    | 145    | 192          | 47            | 32.1%         | 5,667   | 5,790   | 5,817     | 27            | 0.5%          |
| Graduate Center                | -       | -       | -               | -             | 0.0%          | 2,906  | 2,843  | 2,687        | (156)         | -5.5%         | 2,906   | 2,843   | 2,687     | (156)         | -5.5%         |
| CUNY School of Law             | -       | -       | -               | -             | 0.0%          | 473    | 515    | 608          | 93            | 18.1%         | 473     | 515     | 608       | 93            | 18.1%         |
| Newmark School of Journalism   | -       | -       | -               | -             | 0.0%          | 206    | 188    | 217          | 29            | 15.5%         | 206     | 188     | 217       | 29            | 15.5%         |
| School of Professional Studies | 859     | 992     | 993             | 1             | 0.1%          | 389    | 458    | 477          | 19            | 4.0%          | 1,247   | 1,450   | 1,469     | 20            | 1.3%          |
| School of Public Health        | -       | -       | -               | -             | 0.0%          | 333    | 336    | 368          | 33            | 9.7%          | 333     | 336     | 368       | 33            | 9.7%          |
| School of Labor                | -       | -       | 58              | 58            | 0.0%          | -      | -      | 84           | 84            | 0.0%          | 0       | 0       | 142       | 142           | 0.0%          |
| Senior College Total           | 111,073 | 113,280 | 114,156         | 876           | 0.8%          | 18,761 | 19,004 | 19,189       | 185           | 1.0%          | 129,833 | 132,284 | 133,345   | 1,061         | 0.8%          |
| BMCC                           | 19,742  | 19,383  | 19,061          | (322)         | -1.7%         | _      | _      | _            | _             | 0.0%          | 19,742  | 19,383  | 19,061    | (322)         | -1.7%         |
| Bronx CC                       | 7,733   | 7,645   | 7,145           | (500)         | -6.5%         | -      | -      | -            | -             | 0.0%          | 7,733   | 7,645   | 7,145     | · · · · · ·   | -6.5%         |
| Guttman CC                     | 1,009   | 1.048   | 939             | (109)         | -10.4%        | _      | _      | _            | _             | 0.0%          | 1.009   | 1.048   | 939       | (109)         | -10.4%        |
| Hostos CC                      | 4,888   | 4,906   | 4,867           | (39)          | -0.8%         | -      | -      | -            | -             | 0.0%          | 4,888   | 4,906   | 4,867     | (39)          | -0.8%         |
| Kingsborough CC                | 10,908  | 10,360  | 9,719           | (641)         | -6.2%         | -      | -      | -            | -             | 0.0%          | 10,908  | 10,360  | 9,719     | (641)         | -6.2%         |
| LaGuardia CC                   | 13,632  | 13,600  | 12,999          | (601)         | -4.4%         | -      | -      | -            | -             | 0.0%          | 13,632  | 13,600  | 12,999    | (601)         | -4.4%         |
| Queensborough CC               | 10,303  | 10,189  | 9,855           | (335)         | -3.3%         | -      | -      | -            | -             | 0.0%          | 10,303  | 10,189  | 9,855     | (335)         | -3.3%         |
| Community College Total        | 68,215  | 67,130  | 64,584          | (2,546)       | -3.8%         |        |        | -            | -             | 0.0%          | 68,215  | 67,130  | 64,584    | (2,546)       | -3.8%         |
| University Total               | 179,287 | 180,410 | 178,740         | (1,670)       | -0.9%         | 18,761 | 19,004 | 19,189       | 185           | 1.0%          | 198,048 | 199,414 | 197,929   | (1,485)       | -0.7%         |