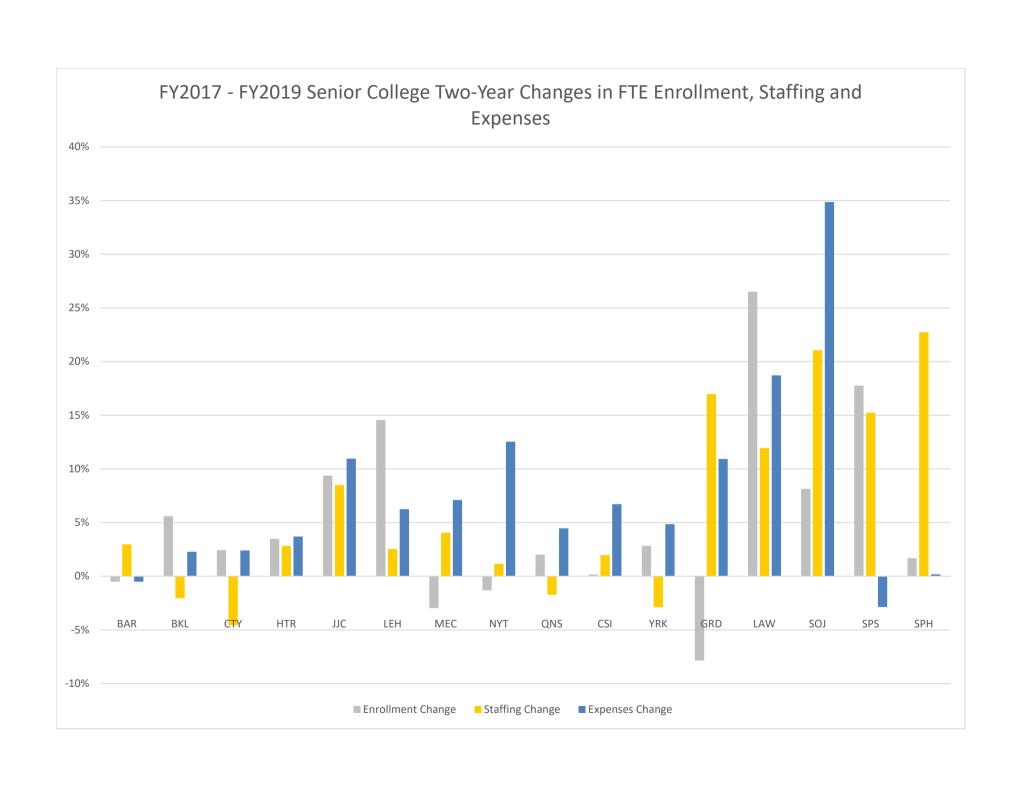

# **ENROLLMENT**

### FY2017 - FY2019 FTE Enrollment

|                                |         | Uı      | ndergraduate F1 | ΤE            |               |        |        | Graduate FTE |               |               |         |         | Total FTE |               |               |
|--------------------------------|---------|---------|-----------------|---------------|---------------|--------|--------|--------------|---------------|---------------|---------|---------|-----------|---------------|---------------|
|                                | FY2017  | FY2018  | FY2019          | 1 Yr # Change | 1 Yr % Change | FY2017 | FY2018 | FY2019       | 1 Yr # Change | 1 Yr % Change | FY2017  | FY2018  | FY2019    | 1 Yr # Change | 1 Yr % Change |
|                                |         |         |                 |               |               |        |        |              |               |               |         |         |           |               |               |
| Baruch College                 | 12,097  | 12,207  | 12,141          | (67)          | -0.5%         | 2,055  | 2,027  | 1,959        | (68)          | -3.3%         | 14,151  | 14,234  | 14,100    | (134)         | -0.9%         |
| Brooklyn College               | 11,227  | 11,584  | 11,789          | 205           | 1.8%          | 1,875  | 1,908  | 1,882        | (26)          | -1.4%         | 13,102  | 13,492  | 13,671    | 179           | 1.3%          |
| City College                   | 10,332  | 10,378  | 10,277          | (101)         | -1.0%         | 1,656  | 1,774  | 1,905        | 132           | 7.4%          | 11,988  | 12,152  | 12,182    | 31            | 0.3%          |
| Hunter College                 | 13,005  | 13,209  | 13,641          | 432           | 3.3%          | 4,057  | 3,975  | 3,978        | 3             | 0.1%          | 17,062  | 17,184  | 17,618    | 434           | 2.5%          |
| John Jay College               | 9,928   | 10,345  | 10,713          | 368           | 3.6%          | 1,062  | 1,148  | 1,212        | 64            | 5.6%          | 10,990  | 11,493  | 11,925    | 432           | 3.8%          |
| Lehman College                 | 7,820   | 8,432   | 8,936           | 504           | 6.0%          | 1,165  | 1,245  | 1,240        | (5)           | -0.4%         | 8,984   | 9,676   | 10,175    | 499           | 5.2%          |
| Medgar Evers College           | 5,079   | 5,140   | 4,898           | (242)         | -4.7%         | -      | -      | -            | -             | 0.0%          | 5,079   | 5,140   | 4,898     | (242)         | -4.7%         |
| NYC College of Technology      | 12,204  | 12,244  | 11,959          | (285)         | -2.3%         | -      | -      | -            | -             | 0.0%          | 12,204  | 12,244  | 11,959    | (285)         | -2.3%         |
| Queens College                 | 12,997  | 13,147  | 13,237          | 90            | 0.7%          | 1,837  | 1,775  | 1,714        | (61)          | -3.4%         | 14,833  | 14,922  | 14,951    | 29            | 0.2%          |
| College of Staten Island       | 9,972   | 9,960   | 9,893           | (67)          | -0.7%         | 637    | 670    | 669          | (1)           | -0.1%         | 10,609  | 10,630  | 10,562    | (68)          | -0.6%         |
| York College                   | 5,555   | 5,645   | 5,626           | (20)          | -0.3%         | 112    | 145    | 192          | 47            | 32.1%         | 5,667   | 5,790   | 5,817     | 27            | 0.5%          |
| Graduate Center                | -       | -       | -               | -             | 0.0%          | 2,906  | 2,843  | 2,687        | (156)         | -5.5%         | 2,906   | 2,843   | 2,687     | (156)         | -5.5%         |
| CUNY School of Law             | -       | -       | -               | -             | 0.0%          | 473    | 515    | 608          | 93            | 18.1%         | 473     | 515     | 608       | 93            | 18.1%         |
| Newmark School of Journalism   | -       | -       | -               | -             | 0.0%          | 206    | 188    | 217          | 29            | 15.5%         | 206     | 188     | 217       | 29            | 15.5%         |
| School of Professional Studies | 859     | 992     | 993             | 1             | 0.1%          | 389    | 458    | 477          | 19            | 4.0%          | 1,247   | 1,450   | 1,469     | 20            | 1.3%          |
| School of Public Health        | -       | -       | -               | -             | 0.0%          | 333    | 336    | 368          | 33            | 9.7%          | 333     | 336     | 368       | 33            | 9.7%          |
| School of Labor                | -       | -       | 58              | 58            | 0.0%          | -      | -      | 84           | 84            | 0.0%          | 0       | 0       | 142       | 142           | 0.0%          |
| Senior College Total           | 111,073 | 113,280 | 114,156         | 876           | 0.8%          | 18,761 | 19,004 | 19,189       | 185           | 1.0%          | 129,833 | 132,284 | 133,345   | 1,061         | 0.8%          |
| BMCC                           | 19,742  | 19,383  | 19,061          | (322)         | -1.7%         | _      | _      | _            | _             | 0.0%          | 19,742  | 19,383  | 19,061    | (322)         | -1.7%         |
| Bronx CC                       | 7,733   | 7,645   | 7,145           | (500)         | -6.5%         | -      | -      | -            | -             | 0.0%          | 7,733   | 7,645   | 7,145     | · · · · · ·   | -6.5%         |
| Guttman CC                     | 1,009   | 1.048   | 939             | (109)         | -10.4%        | _      | _      | _            | _             | 0.0%          | 1.009   | 1.048   | 939       | (109)         | -10.4%        |
| Hostos CC                      | 4,888   | 4,906   | 4,867           | (39)          | -0.8%         | -      | -      | -            | -             | 0.0%          | 4,888   | 4,906   | 4,867     | (39)          | -0.8%         |
| Kingsborough CC                | 10,908  | 10,360  | 9,719           | (641)         | -6.2%         | -      | -      | -            | -             | 0.0%          | 10,908  | 10,360  | 9,719     | (641)         | -6.2%         |
| LaGuardia CC                   | 13,632  | 13,600  | 12,999          | (601)         | -4.4%         | -      | -      | -            | -             | 0.0%          | 13,632  | 13,600  | 12,999    | (601)         | -4.4%         |
| Queensborough CC               | 10,303  | 10,189  | 9,855           | (335)         | -3.3%         | -      | -      | -            | -             | 0.0%          | 10,303  | 10,189  | 9,855     | (335)         | -3.3%         |
| Community College Total        | 68,215  | 67,130  | 64,584          | (2,546)       | -3.8%         |        |        | -            | -             | 0.0%          | 68,215  | 67,130  | 64,584    | (2,546)       | -3.8%         |
| University Total               | 179,287 | 180,410 | 178,740         | (1,670)       | -0.9%         | 18,761 | 19,004 | 19,189       | 185           | 1.0%          | 198,048 | 199,414 | 197,929   | (1,485)       | -0.7%         |