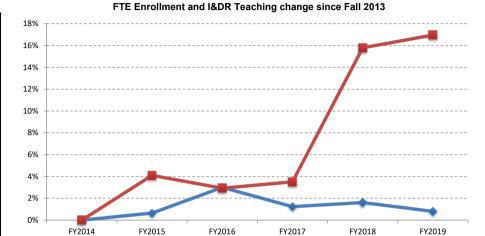

### **Enrollment**

- FTE enrollment is slightly down from year over year by -0.7% or 1,485 FTEs;
  - o Senior College FTEs grew by 0.8% or 1,061 FTEs.
  - o Community College FTEs experienced a decline of 3.8% or (2,546) FTEs.

### FY2017 - FY2019 FTE Enrollment

|                                |         | Uı      | ndergraduate F1 | ΤE            |               |        |        | Graduate FTE |               |               |         |         | Total FTE |               |               |
|--------------------------------|---------|---------|-----------------|---------------|---------------|--------|--------|--------------|---------------|---------------|---------|---------|-----------|---------------|---------------|
|                                | FY2017  | FY2018  | FY2019          | 1 Yr # Change | 1 Yr % Change | FY2017 | FY2018 | FY2019       | 1 Yr # Change | 1 Yr % Change | FY2017  | FY2018  | FY2019    | 1 Yr # Change | 1 Yr % Change |
|                                |         |         |                 |               |               |        |        |              |               |               |         |         |           |               |               |
| Baruch College                 | 12,097  | 12,207  | 12,141          | (67)          | -0.5%         | 2,055  | 2,027  | 1,959        | (68)          | -3.3%         | 14,151  | 14,234  | 14,100    | (134)         | -0.9%         |
| Brooklyn College               | 11,227  | 11,584  | 11,789          | 205           | 1.8%          | 1,875  | 1,908  | 1,882        | (26)          | -1.4%         | 13,102  | 13,492  | 13,671    | 179           | 1.3%          |
| City College                   | 10,332  | 10,378  | 10,277          | (101)         | -1.0%         | 1,656  | 1,774  | 1,905        | 132           | 7.4%          | 11,988  | 12,152  | 12,182    | 31            | 0.3%          |
| Hunter College                 | 13,005  | 13,209  | 13,641          | 432           | 3.3%          | 4,057  | 3,975  | 3,978        | 3             | 0.1%          | 17,062  | 17,184  | 17,618    | 434           | 2.5%          |
| John Jay College               | 9,928   | 10,345  | 10,713          | 368           | 3.6%          | 1,062  | 1,148  | 1,212        | 64            | 5.6%          | 10,990  | 11,493  | 11,925    | 432           | 3.8%          |
| Lehman College                 | 7,820   | 8,432   | 8,936           | 504           | 6.0%          | 1,165  | 1,245  | 1,240        | (5)           | -0.4%         | 8,984   | 9,676   | 10,175    | 499           | 5.2%          |
| Medgar Evers College           | 5,079   | 5,140   | 4,898           | (242)         | -4.7%         | -      | -      | -            | -             | 0.0%          | 5,079   | 5,140   | 4,898     | (242)         | -4.7%         |
| NYC College of Technology      | 12,204  | 12,244  | 11,959          | (285)         | -2.3%         | -      | -      | -            | -             | 0.0%          | 12,204  | 12,244  | 11,959    | (285)         | -2.3%         |
| Queens College                 | 12,997  | 13,147  | 13,237          | 90            | 0.7%          | 1,837  | 1,775  | 1,714        | (61)          | -3.4%         | 14,833  | 14,922  | 14,951    | 29            | 0.2%          |
| College of Staten Island       | 9,972   | 9,960   | 9,893           | (67)          | -0.7%         | 637    | 670    | 669          | (1)           | -0.1%         | 10,609  | 10,630  | 10,562    | (68)          | -0.6%         |
| York College                   | 5,555   | 5,645   | 5,626           | (20)          | -0.3%         | 112    | 145    | 192          | 47            | 32.1%         | 5,667   | 5,790   | 5,817     | 27            | 0.5%          |
| Graduate Center                | -       | -       | -               | -             | 0.0%          | 2,906  | 2,843  | 2,687        | (156)         | -5.5%         | 2,906   | 2,843   | 2,687     | (156)         | -5.5%         |
| CUNY School of Law             | -       | -       | -               | -             | 0.0%          | 473    | 515    | 608          | 93            | 18.1%         | 473     | 515     | 608       | 93            | 18.1%         |
| Newmark School of Journalism   | -       | -       | -               | -             | 0.0%          | 206    | 188    | 217          | 29            | 15.5%         | 206     | 188     | 217       | 29            | 15.5%         |
| School of Professional Studies | 859     | 992     | 993             | 1             | 0.1%          | 389    | 458    | 477          | 19            | 4.0%          | 1,247   | 1,450   | 1,469     | 20            | 1.3%          |
| School of Public Health        | -       | -       | -               | -             | 0.0%          | 333    | 336    | 368          | 33            | 9.7%          | 333     | 336     | 368       | 33            | 9.7%          |
| School of Labor                | -       | -       | 58              | 58            | 0.0%          | -      | -      | 84           | 84            | 0.0%          | 0       | 0       | 142       | 142           | 0.0%          |
| Senior College Total           | 111,073 | 113,280 | 114,156         | 876           | 0.8%          | 18,761 | 19,004 | 19,189       | 185           | 1.0%          | 129,833 | 132,284 | 133,345   | 1,061         | 0.8%          |
| BMCC                           | 19,742  | 19,383  | 19,061          | (322)         | -1.7%         | _      | _      | _            | _             | 0.0%          | 19,742  | 19,383  | 19,061    | (322)         | -1.7%         |
| Bronx CC                       | 7,733   | 7,645   | 7,145           | (500)         | -6.5%         | -      | -      | -            | -             | 0.0%          | 7,733   | 7,645   | 7,145     | · · · · · ·   | -6.5%         |
| Guttman CC                     | 1,009   | 1.048   | 939             | (109)         | -10.4%        | _      | _      | _            | _             | 0.0%          | 1.009   | 1.048   | 939       | (109)         | -10.4%        |
| Hostos CC                      | 4,888   | 4,906   | 4,867           | (39)          | -0.8%         | -      | -      | -            | -             | 0.0%          | 4,888   | 4,906   | 4,867     | (39)          | -0.8%         |
| Kingsborough CC                | 10,908  | 10,360  | 9,719           | (641)         | -6.2%         | -      | -      | -            | -             | 0.0%          | 10,908  | 10,360  | 9,719     | (641)         | -6.2%         |
| LaGuardia CC                   | 13,632  | 13,600  | 12,999          | (601)         | -4.4%         | -      | -      | -            | -             | 0.0%          | 13,632  | 13,600  | 12,999    | (601)         | -4.4%         |
| Queensborough CC               | 10,303  | 10,189  | 9,855           | (335)         | -3.3%         | -      | -      | -            | -             | 0.0%          | 10,303  | 10,189  | 9,855     | (335)         | -3.3%         |
| Community College Total        | 68,215  | 67,130  | 64,584          | (2,546)       | -3.8%         |        |        | -            | -             | 0.0%          | 68,215  | 67,130  | 64,584    | (2,546)       | -3.8%         |
| University Total               | 179,287 | 180,410 | 178,740         | (1,670)       | -0.9%         | 18,761 | 19,004 | 19,189       | 185           | 1.0%          | 198,048 | 199,414 | 197,929   | (1,485)       | -0.7%         |