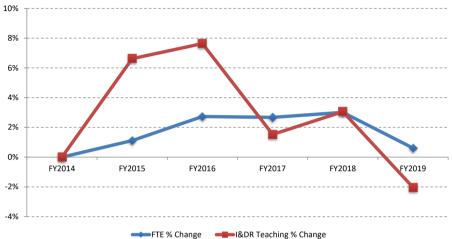

### **Enrollment**

- FTE enrollment is slightly down from year over year by -0.7% or 1,485 FTEs;
  - o Senior College FTEs grew by 0.8% or 1,061 FTEs.
  - o Community College FTEs experienced a decline of 3.8% or (2,546) FTEs.

### FY2017 - FY2019 FTE Enrollment

|                                |         | Uı      | ndergraduate F1 | ΤE            |               |        |        | Graduate FTE |               |               |         |         | Total FTE |               |               |
|--------------------------------|---------|---------|-----------------|---------------|---------------|--------|--------|--------------|---------------|---------------|---------|---------|-----------|---------------|---------------|
|                                | FY2017  | FY2018  | FY2019          | 1 Yr # Change | 1 Yr % Change | FY2017 | FY2018 | FY2019       | 1 Yr # Change | 1 Yr % Change | FY2017  | FY2018  | FY2019    | 1 Yr # Change | 1 Yr % Change |
|                                |         |         |                 |               |               |        |        |              |               |               |         |         |           |               |               |
| Baruch College                 | 12,097  | 12,207  | 12,141          | (67)          | -0.5%         | 2,055  | 2,027  | 1,959        | (68)          | -3.3%         | 14,151  | 14,234  | 14,100    | (134)         | -0.9%         |
| Brooklyn College               | 11,227  | 11,584  | 11,789          | 205           | 1.8%          | 1,875  | 1,908  | 1,882        | (26)          | -1.4%         | 13,102  | 13,492  | 13,671    | 179           | 1.3%          |
| City College                   | 10,332  | 10,378  | 10,277          | (101)         | -1.0%         | 1,656  | 1,774  | 1,905        | 132           | 7.4%          | 11,988  | 12,152  | 12,182    | 31            | 0.3%          |
| Hunter College                 | 13,005  | 13,209  | 13,641          | 432           | 3.3%          | 4,057  | 3,975  | 3,978        | 3             | 0.1%          | 17,062  | 17,184  | 17,618    | 434           | 2.5%          |
| John Jay College               | 9,928   | 10,345  | 10,713          | 368           | 3.6%          | 1,062  | 1,148  | 1,212        | 64            | 5.6%          | 10,990  | 11,493  | 11,925    | 432           | 3.8%          |
| Lehman College                 | 7,820   | 8,432   | 8,936           | 504           | 6.0%          | 1,165  | 1,245  | 1,240        | (5)           | -0.4%         | 8,984   | 9,676   | 10,175    | 499           | 5.2%          |
| Medgar Evers College           | 5,079   | 5,140   | 4,898           | (242)         | -4.7%         | -      | -      | -            | -             | 0.0%          | 5,079   | 5,140   | 4,898     | (242)         | -4.7%         |
| NYC College of Technology      | 12,204  | 12,244  | 11,959          | (285)         | -2.3%         | -      | -      | -            | -             | 0.0%          | 12,204  | 12,244  | 11,959    | (285)         | -2.3%         |
| Queens College                 | 12,997  | 13,147  | 13,237          | 90            | 0.7%          | 1,837  | 1,775  | 1,714        | (61)          | -3.4%         | 14,833  | 14,922  | 14,951    | 29            | 0.2%          |
| College of Staten Island       | 9,972   | 9,960   | 9,893           | (67)          | -0.7%         | 637    | 670    | 669          | (1)           | -0.1%         | 10,609  | 10,630  | 10,562    | (68)          | -0.6%         |
| York College                   | 5,555   | 5,645   | 5,626           | (20)          | -0.3%         | 112    | 145    | 192          | 47            | 32.1%         | 5,667   | 5,790   | 5,817     | 27            | 0.5%          |
| Graduate Center                | -       | -       | -               | -             | 0.0%          | 2,906  | 2,843  | 2,687        | (156)         | -5.5%         | 2,906   | 2,843   | 2,687     | (156)         | -5.5%         |
| CUNY School of Law             | -       | -       | -               | -             | 0.0%          | 473    | 515    | 608          | 93            | 18.1%         | 473     | 515     | 608       | 93            | 18.1%         |
| Newmark School of Journalism   | -       | -       | -               | -             | 0.0%          | 206    | 188    | 217          | 29            | 15.5%         | 206     | 188     | 217       | 29            | 15.5%         |
| School of Professional Studies | 859     | 992     | 993             | 1             | 0.1%          | 389    | 458    | 477          | 19            | 4.0%          | 1,247   | 1,450   | 1,469     | 20            | 1.3%          |
| School of Public Health        | -       | -       | -               | -             | 0.0%          | 333    | 336    | 368          | 33            | 9.7%          | 333     | 336     | 368       | 33            | 9.7%          |
| School of Labor                | -       | -       | 58              | 58            | 0.0%          | -      | -      | 84           | 84            | 0.0%          | 0       | 0       | 142       | 142           | 0.0%          |
| Senior College Total           | 111,073 | 113,280 | 114,156         | 876           | 0.8%          | 18,761 | 19,004 | 19,189       | 185           | 1.0%          | 129,833 | 132,284 | 133,345   | 1,061         | 0.8%          |
| BMCC                           | 19,742  | 19,383  | 19,061          | (322)         | -1.7%         | _      | _      | _            | _             | 0.0%          | 19,742  | 19,383  | 19,061    | (322)         | -1.7%         |
| Bronx CC                       | 7,733   | 7,645   | 7,145           | (500)         | -6.5%         | -      | -      | -            | -             | 0.0%          | 7,733   | 7,645   | 7,145     | · · · · · ·   | -6.5%         |
| Guttman CC                     | 1,009   | 1.048   | 939             | (109)         | -10.4%        | _      | _      | _            | _             | 0.0%          | 1.009   | 1.048   | 939       | (109)         | -10.4%        |
| Hostos CC                      | 4,888   | 4,906   | 4,867           | (39)          | -0.8%         | -      | -      | -            | -             | 0.0%          | 4,888   | 4,906   | 4,867     | (39)          | -0.8%         |
| Kingsborough CC                | 10,908  | 10,360  | 9,719           | (641)         | -6.2%         | -      | -      | -            | -             | 0.0%          | 10,908  | 10,360  | 9,719     | (641)         | -6.2%         |
| LaGuardia CC                   | 13,632  | 13,600  | 12,999          | (601)         | -4.4%         | -      | -      | -            | -             | 0.0%          | 13,632  | 13,600  | 12,999    | (601)         | -4.4%         |
| Queensborough CC               | 10,303  | 10,189  | 9,855           | (335)         | -3.3%         | -      | -      | -            | -             | 0.0%          | 10,303  | 10,189  | 9,855     | (335)         | -3.3%         |
| Community College Total        | 68,215  | 67,130  | 64,584          | (2,546)       | -3.8%         |        |        | -            | -             | 0.0%          | 68,215  | 67,130  | 64,584    | (2,546)       | -3.8%         |
| University Total               | 179,287 | 180,410 | 178,740         | (1,670)       | -0.9%         | 18,761 | 19,004 | 19,189       | 185           | 1.0%          | 198,048 | 199,414 | 197,929   | (1,485)       | -0.7%         |