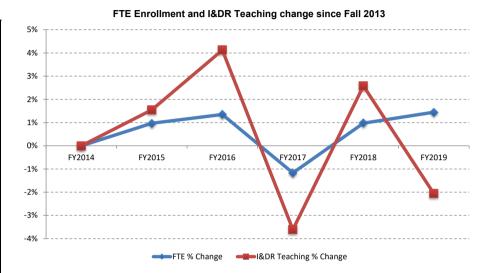

### **Enrollment**

- FTE enrollment is slightly down from year over year by -0.7% or 1,485 FTEs;
  - o Senior College FTEs grew by 0.8% or 1,061 FTEs.
  - o Community College FTEs experienced a decline of 3.8% or (2,546) FTEs.

### **Staffing**

- University staffing is up 0.8% or 165 positions; faculty positions are down 51, or 0.7%; student support service positions are up 178 positions, or 8.0%; administrative positions have increased by 22, or 1.2%, mostly at the senior colleges.
  - Senior College staffing is up 0.9% or 111 positions.
  - $\circ$  Community College staffing is down (0.3%) or (18) positions.
  - o System Administration and Shared Services staff is up by 1 position.