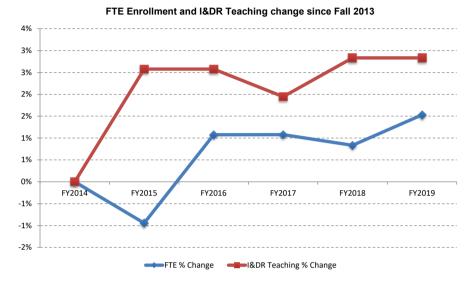

| -         | 25,230    | 25,230    | 0.0%     |
| Year-End Balance                                | 63,489    | 72,610    | 9,120     | 14.4%    |

| Centrally Administered Funds (\$000) | FY2018    | FY2019    | \$ Change | % Change |
|--------------------------------------|-----------|-----------|-----------|----------|
| Fringes Actual/Projected             | 881,125   | 912,580   | 31,454    | 3.6%     |
| Energy                               | 98,295    | 96,228    | (2,067)   | -2.1%    |
| Building Rentals                     | 62,702    | 63,668    | 965       | 1.5%     |
| Financial Aid                        | 56,482    | 64,616    | 8,134     | 14.4%    |
| Total Centrally Administered Funds   | 1,098,605 | 1,137,092 | 38,487    | 3.5%     |



| Enrollment        | FY2017  | FY2018  | FY2019  | 1 Yr # Change 1 Yr | % Change |
|-------------------|---------|---------|---------|--------------------|----------|
| FTE Undergraduate | 179,287 | 180,410 | 178,740 | (1,670)            | -0.9%    |
| FTE Graduate      | 18,761  | 19,004  | 19,189  | 185                | 1.0%     |
| Total FTE         | 198,048 | 199,414 | 197,929 | (1,485)            | -0.7%    |
|                   |         |         |         |                    |          |
| Total Headcount   | 267,980 | 268,753 | 266,050 | (2,703)            | -1.0%    |

| Staffing                       | Fall 2016 | Fall 2017 | Spring 2019 | 1 Yr # Change 1 | Yr % Change |
|--------------------------------|-----------|-----------|-------------|-----------------|-------------|