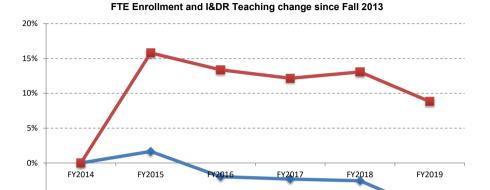

### **Enrollment**

- FTE enrollment is slightly down from year over year by -0.7% or 1,485 FTEs;
  - o Senior College FTEs grew by 0.8% or 1,061 FTEs.
  - o Community College FTEs experienced a decline of 3.8% or (2,546) FTEs.

### FY2017 - FY2019 FTE Enrollment

|                                |         | Uı      | ndergraduate F1 | ΤE            |               |        |        | Graduate FTE |               |               |         |         | Total FTE |               |               |
|--------------------------------|---------|---------|-----------------|---------------|---------------|--------|--------|--------------|---------------|---------------|---------|---------|-----------|---------------|---------------|
|                                | FY2017  | FY2018  | FY2019          | 1 Yr # Change | 1 Yr % Change | FY2017 | FY2018 | FY2019       | 1 Yr # Change | 1 Yr % Change | FY2017  | FY2018  | FY2019    | 1 Yr # Change | 1 Yr % Change |
|                                |         |         |                 |               |               |        |        |              |               |               |         |         |           |               |               |
| Baruch College                 | 12,097  | 12,207  | 12,141          | (67)          | -0.5%         | 2,055  | 2,027  | 1,959        | (68)          | -3.3%         | 14,151  | 14,234  | 14,100    | (134)         | -0.9%         |
| Brooklyn College               | 11,227  | 11,584  | 11,789          | 205           | 1.8%          | 1,875  | 1,908  | 1,882        | (26)          | -1.4%         | 13,102  | 13,492  | 13,671    | 179           | 1.3%          |
| City College                   | 10,332  | 10,378  | 10,277          | (101)         | -1.0%         | 1,656  | 1,774  | 1,905        | 132           | 7.4%          | 11,988  | 12,152  | 12,182    | 31            | 0.3%          |
| Hunter College                 | 13,005  | 13,209  | 13,641          | 432           | 3.3%          | 4,057  | 3,975  | 3,978        | 3             | 0.1%          | 17,062  | 17,184  | 17,618    | 434           | 2.5%          |
| John Jay College               | 9,928   | 10,345  | 10,713          | 368           | 3.6%          | 1,062  | 1,148  | 1,212        | 64            | 5.6%          | 10,990  | 11,493  | 11,925    | 432           | 3.8%          |
| Lehman College                 | 7,820   | 8,432   | 8,936           | 504           | 6.0%          | 1,165  | 1,245  | 1,240        | (5)           | -0.4%         | 8,984   | 9,676   | 10,175    | 499           | 5.2%          |
| Medgar Evers College           | 5,079   | 5,140   | 4,898           | (242)         | -4.7%         | -      | -      | -            | -             | 0.0%          | 5,079   | 5,140   | 4,898     | (242)         | -4.7%         |
| NYC College of Technology      | 12,204  | 12,244  | 11,959          | (285)         | -2.3%         | -      | -      | -            | -             | 0.0%          | 12,204  | 12,244  | 11,959    | (285)         | -2.3%         |
| Queens College                 | 12,997  | 13,147  | 13,237          | 90            | 0.7%          | 1,837  | 1,775  | 1,714        | (61)          | -3.4%         | 14,833  | 14,922  | 14,951    | 29            | 0.2%          |
| College of Staten Island       | 9,972   | 9,960   | 9,893           | (67)          | -0.7%         | 637    | 670    | 669          | (1)           | -0.1%         | 10,609  | 10,630  | 10,562    | (68)          | -0.6%         |
| York College                   | 5,555   | 5,645   | 5,626           | (20)          | -0.3%         | 112    | 145    | 192          | 47            | 32.1%         | 5,667   | 5,790   | 5,817     | 27            | 0.5%          |
| Graduate Center                | -       | -       | -               | -             | 0.0%          | 2,906  | 2,843  | 2,687        | (156)         | -5.5%         | 2,906   | 2,843   | 2,687     | (156)         | -5.5%         |
| CUNY School of Law             | -       | -       | -               | -             | 0.0%          | 473    | 515    | 608          | 93            | 18.1%         | 473     | 515     | 608       | 93            | 18.1%         |
| Newmark School of Journalism   | -       | -       | -               | -             | 0.0%          | 206    | 188    | 217          | 29            | 15.5%         | 206     | 188     | 217       | 29            | 15.5%         |
| School of Professional Studies | 859     | 992     | 993             | 1             | 0.1%          | 389    | 458    | 477          | 19            | 4.0%          | 1,247   | 1,450   | 1,469     | 20            | 1.3%          |
| School of Public Health        | -       | -       | -               | -             | 0.0%          | 333    | 336    | 368          | 33            | 9.7%          | 333     | 336     | 368       | 33            | 9.7%          |
| School of Labor                | -       | -       | 58              | 58            | 0.0%          | -      | -      | 84           | 84            | 0.0%          | 0       | 0       | 142       | 142           | 0.0%          |
| Senior College Total           | 111,073 | 113,280 | 114,156         | 876           | 0.8%          | 18,761 | 19,004 | 19,189       | 185           | 1.0%          | 129,833 | 132,284 | 133,345   | 1,061         | 0.8%          |
| BMCC                           | 19,742  | 19,383  | 19,061          | (322)         | -1.7%         | _      | _      | _            | _             | 0.0%          | 19,742  | 19,383  | 19,061    | (322)         | -1.7%         |
| Bronx CC                       | 7,733   | 7,645   | 7,145           | (500)         | -6.5%         | -      | -      | -            | -             | 0.0%          | 7,733   | 7,645   | 7,145     | · · · · · ·   | -6.5%         |
| Guttman CC                     | 1,009   | 1.048   | 939             | (109)         | -10.4%        | _      | _      | _            | _             | 0.0%          | 1.009   | 1.048   | 939       | (109)         | -10.4%        |
| Hostos CC                      | 4,888   | 4,906   | 4,867           | (39)          | -0.8%         | -      | -      | -            | -             | 0.0%          | 4,888   | 4,906   | 4,867     | (39)          | -0.8%         |
| Kingsborough CC                | 10,908  | 10,360  | 9,719           | (641)         | -6.2%         | -      | -      | -            | -             | 0.0%          | 10,908  | 10,360  | 9,719     | (641)         | -6.2%         |
| LaGuardia CC                   | 13,632  | 13,600  | 12,999          | (601)         | -4.4%         | -      | -      | -            | -             | 0.0%          | 13,632  | 13,600  | 12,999    | (601)         | -4.4%         |
| Queensborough CC               | 10,303  | 10,189  | 9,855           | (335)         | -3.3%         | -      | -      | -            | -             | 0.0%          | 10,303  | 10,189  | 9,855     | (335)         | -3.3%         |
| Community College Total        | 68,215  | 67,130  | 64,584          | (2,546)       | -3.8%         |        |        | -            | -             | 0.0%          | 68,215  | 67,130  | 64,584    | (2,546)       | -3.8%         |
| University Total               | 179,287 | 180,410 | 178,740         | (1,670)       | -0.9%         | 18,761 | 19,004 | 19,189       | 185           | 1.0%          | 198,048 | 199,414 | 197,929   | (1,485)       | -0.7%         |