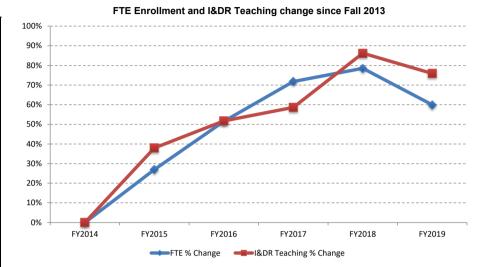

) | 91     | 1,686     | -105.7%  |
| Prior Year CUTRA & Reserves                     | 417     | 0      | (417)     | -100.0%  |
| Year-End Balance                                | (1,178) | 91     | 1.269     | -100.0%  |

| Centrally Administered Funds (\$000) | FY2018 | FY2019 | \$ Change | % Change |
|--------------------------------------|--------|--------|-----------|----------|
| Fringes Actual/Projected             | 7,539  | 7,115  | (424)     | -5.6%    |
| Energy                               | 331    | 306    | (25)      | -7.6%    |
| Building Rentals                     | -      | -      | -         | 0.0%     |
| Financial Aid                        | -      | -      | -         | 0.0%     |
| Total Centrally Administered Funds   | 7,869  | 7,421  | (449)     | -5.7%    |



| Enrollment        | FY2017 | FY2018 | FY2019 | 1 Yr # Change 1 Y | r % Change |
|-------------------|--------|--------|--------|-------------------|------------|
| FTE Undergraduate | 1,009  | 1,048  | 939    | (109)             | -10.4%     |
| FTE Graduate      | -      | -      | -      | -                 | 0.0%       |
| Total FTE         | 1,009  | 1,048  | 939    | (109)             | -10.4%     |
|                   |        |        |        |                   |            |
| Total Headcount   | 968    | 1,012  | 884    | (128)             | -12.6%     |

| Staffing                       | Fall 2016 | Fall 2017 | Spring 2019 | 1 Yr # Change 1 | r % Change |
|--------------------------------|-----------|-----------|-------------|-----------------|------------|
| I&DR Teaching