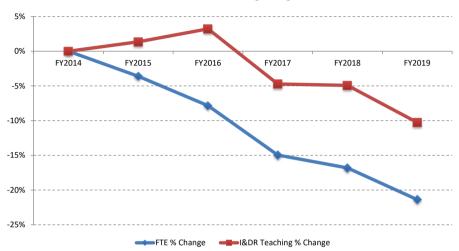

### **Enrollment**

- FTE enrollment is slightly down from year over year by -0.7% or 1,485 FTEs;
  - o Senior College FTEs grew by 0.8% or 1,061 FTEs.
  - o Community College FTEs experienced a decline of 3.8% or (2,546) FTEs.

### **Staffing**

- University staffing is up 0.8% or 165 positions; faculty positions are down 51, or 0.7%; student support service positions are up 178 positions, or 8.0%; administrative positions have increased by 22, or 1.2%, mostly at the senior colleges.
  - Senior College staffing is up 0.9% or 111 positions.
  - $\circ$  Community College staffing is down (0.3%) or (18) positions.
  - o System Administration and Shared Services staff is up by 1 position.