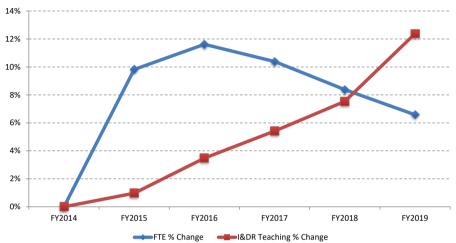

s                     | 4.994   | 5.684   | 690       | 13.8%    |
| Year-End Balance                                | 5,684   | 8,220   | 2,536     | 44.6%    |

| Centrally Administered Funds (\$000) | FY2018 | FY2019 | \$ Change | % Change |
|--------------------------------------|--------|--------|-----------|----------|
| Fringes Actual/Projected             | 54,164 | 61,756 | 7,592     | 14.0%    |
| Energy                               | 5,228  | 5,841  | 613       | 11.7%    |
| Building Rentals                     | -      | -      | -         | 0.0%     |
| Financial Aid                        | 6,658  | 7,889  | 1,231     | 18.5%    |
| Total Centrally Administered Funds   | 66,050 | 75,486 | 9,436     | 14.3%    |

#### FTE Enrollment and I&DR Teaching change since Fall 2013



| Enrollment        | FY2017 | FY2018 | FY2019 | 1 Yr # Change 1 Y | r % Change |
|-------------------|--------|--------|--------|-------------------|------------|
| FTE Undergraduate | 19,742 | 19,383 | 19,061 | (322)             | -1.7%      |
| FTE Graduate      | -      | -      | -      | -                 | 0.0%       |
| Total FTE         | 19,742 | 19,383 | 19,061 | (322)             | -1.7%      |
|                   |        |        |        |                   |            |
| Total Headcount   | 26,050 | 25,884 | 25,208 | (676)             | -2.6%      |

| Staffing                       | Fall 2016 | Fall 2017 | Spring 2019 | 1 Yr # Change | 1 Yr % Change |
|--------------------------------|-----------|-----------|-------------|---------------|---------------|
| I&DR Teachi