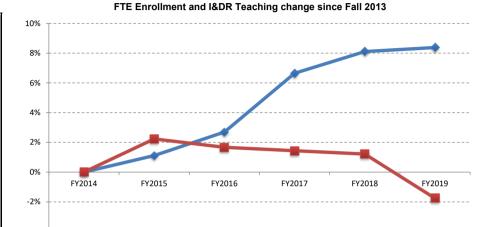

### **Enrollment**

FY2019 Fall Headcount and FTE enrollment are compared FY2018 Fall Headcount and FTE totals. These figures were provided by the Office of Institutional Research and Analysis.

## **Staffing**

Full-time staff figures are provided for I&DR Teaching, I&DR Support, Academic Support, Student Services, Maintenance & Operations, General Administration, General Institutional Services, SEEK/CD Staff and Other staff for Spring 2019, Fall 2017, and Fall 2016. The source is CUNYfirst.

### FY2017 - FY2019 FTE Enrollment

|                                |         | Uı      | ndergraduate F1 | ΤE            |               |        |        | Graduate FTE |               |               |         |         | Total FTE |               |               |
|--------------------------------|---------|---------|-----------------|---------------|---------------|--------|--------|--------------|---------------|---------------|---------|---------|-----------|---------------|---------------|
|                                | FY2017  | FY2018  | FY2019          | 1 Yr # Change | 1 Yr % Change | FY2017 | FY2018 | FY2019       | 1 Yr # Change | 1 Yr % Change | FY2017  | FY2018  | FY2019    | 1 Yr # Change | 1 Yr % Change |
|                                |         |         |                 |               |               |        |        |              |               |               |         |         |           |               |               |
| Baruch College                 | 12,097  | 12,207  | 12,141          | (67)          | -0.5%         | 2,055  | 2,027  | 1,959        | (68)          | -3.3%         | 14,151  | 14,234  | 14,100    | (134)         | -0.9%         |
| Brooklyn College               | 11,227  | 11,584  | 11,789          | 205           | 1.8%          | 1,875  | 1,908  | 1,882        | (26)          | -1.4%         | 13,102  | 13,492  | 13,671    | 179           | 1.3%          |
| City College                   | 10,332  | 10,378  | 10,277          | (101)         | -1.0%         | 1,656  | 1,774  | 1,905        | 132           | 7.4%          | 11,988  | 12,152  | 12,182    | 31            | 0.3%          |
| Hunter College                 | 13,005  | 13,209  | 13,641          | 432           | 3.3%          | 4,057  | 3,975  | 3,978        | 3             | 0.1%          | 17,062  | 17,184  | 17,618    | 434           | 2.5%          |
| John Jay College               | 9,928   | 10,345  | 10,713          | 368           | 3.6%          | 1,062  | 1,148  | 1,212        | 64            | 5.6%          | 10,990  | 11,493  | 11,925    | 432           | 3.8%          |
| Lehman College                 | 7,820   | 8,432   | 8,936           | 504           | 6.0%          | 1,165  | 1,245  | 1,240        | (5)           | -0.4%         | 8,984   | 9,676   | 10,175    | 499           | 5.2%          |
| Medgar Evers College           | 5,079   | 5,140   | 4,898           | (242)         | -4.7%         | -      | -      | -            | -             | 0.0%          | 5,079   | 5,140   | 4,898     | (242)         | -4.7%         |
| NYC College of Technology      | 12,204  | 12,244  | 11,959          | (285)         | -2.3%         | -      | -      | -            | -             | 0.0%          | 12,204  | 12,244  | 11,959    | (285)         | -2.3%         |
| Queens College                 | 12,997  | 13,147  | 13,237          | 90            | 0.7%          | 1,837  | 1,775  | 1,714        | (61)          | -3.4%         | 14,833  | 14,922  | 14,951    | 29            | 0.2%          |
| College of Staten Island       | 9,972   | 9,960   | 9,893           | (67)          | -0.7%         | 637    | 670    | 669          | (1)           | -0.1%         | 10,609  | 10,630  | 10,562    | (68)          | -0.6%         |
| York College                   | 5,555   | 5,645   | 5,626           | (20)          | -0.3%         | 112    | 145    | 192          | 47            | 32.1%         | 5,667   | 5,790   | 5,817     | 27            | 0.5%          |
| Graduate Center                | -       | -       | -               | -             | 0.0%          | 2,906  | 2,843  | 2,687        | (156)         | -5.5%         | 2,906   | 2,843   | 2,687     | (156)         | -5.5%         |
| CUNY School of Law             | -       | -       | -               | -             | 0.0%          | 473    | 515    | 608          | 93            | 18.1%         | 473     | 515     | 608       | 93            | 18.1%         |
| Newmark School of Journalism   | -       | -       | -               | -             | 0.0%          | 206    | 188    | 217          | 29            | 15.5%         | 206     | 188     | 217       | 29            | 15.5%         |
| School of Professional Studies | 859     | 992     | 993             | 1             | 0.1%          | 389    | 458    | 477          | 19            | 4.0%          | 1,247   | 1,450   | 1,469     | 20            | 1.3%          |
| School of Public Health        | -       | -       | -               | -             | 0.0%          | 333    | 336    | 368          | 33            | 9.7%          | 333     | 336     | 368       | 33            | 9.7%          |
| School of Labor                | -       | -       | 58              | 58            | 0.0%          | -      | -      | 84           | 84            | 0.0%          | 0       | 0       | 142       | 142           | 0.0%          |
| Senior College Total           | 111,073 | 113,280 | 114,156         | 876           | 0.8%          | 18,761 | 19,004 | 19,189       | 185           | 1.0%          | 129,833 | 132,284 | 133,345   | 1,061         | 0.8%          |
| BMCC                           | 19,742  | 19,383  | 19,061          | (322)         | -1.7%         | _      | _      | _            | _             | 0.0%          | 19,742  | 19,383  | 19,061    | (322)         | -1.7%         |
| Bronx CC                       | 7,733   | 7,645   | 7,145           | (500)         | -6.5%         | -      | -      | -            | -             | 0.0%          | 7,733   | 7,645   | 7,145     | · · · · · ·   | -6.5%         |
| Guttman CC                     | 1,009   | 1.048   | 939             | (109)         | -10.4%        | _      | _      | _            | _             | 0.0%          | 1.009   | 1.048   | 939       | (109)         | -10.4%        |
| Hostos CC                      | 4,888   | 4,906   | 4,867           | (39)          | -0.8%         | -      | -      | -            | -             | 0.0%          | 4,888   | 4,906   | 4,867     | (39)          | -0.8%         |
| Kingsborough CC                | 10,908  | 10,360  | 9,719           | (641)         | -6.2%         | -      | -      | -            | -             | 0.0%          | 10,908  | 10,360  | 9,719     | (641)         | -6.2%         |
| LaGuardia CC                   | 13,632  | 13,600  | 12,999          | (601)         | -4.4%         | -      | -      | -            | -             | 0.0%          | 13,632  | 13,600  | 12,999    | (601)         | -4.4%         |
| Queensborough CC               | 10,303  | 10,189  | 9,855           | (335)         | -3.3%         | -      | -      | -            | -             | 0.0%          | 10,303  | 10,189  | 9,855     | (335)         | -3.3%         |
| Community College Total        | 68,215  | 67,130  | 64,584          | (2,546)       | -3.8%         |        |        | -            | -             | 0.0%          | 68,215  | 67,130  | 64,584    | (2,546)       | -3.8%         |
| University Total               | 179,287 | 180,410 | 178,740         | (1,670)       | -0.9%         | 18,761 | 19,004 | 19,189       | 185           | 1.0%          | 198,048 | 199,414 | 197,929   | (1,485)       | -0.7%         |