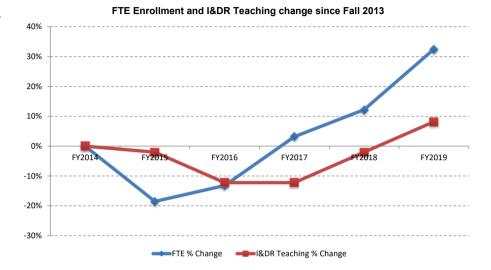

### FY2017 - FY2019 FTE Enrollment

|                                |         | Uı      | ndergraduate F1 | ΤE            |               |        |        | Graduate FTE |               |               |         |         | Total FTE |               |               |
|--------------------------------|---------|---------|-----------------|---------------|---------------|--------|--------|--------------|---------------|---------------|---------|---------|-----------|---------------|---------------|
|                                | FY2017  | FY2018  | FY2019          | 1 Yr # Change | 1 Yr % Change | FY2017 | FY2018 | FY2019       | 1 Yr # Change | 1 Yr % Change | FY2017  | FY2018  | FY2019    | 1 Yr # Change | 1 Yr % Change |
|                                |         |         |                 |               |               |        |        |              |               |               |         |         |           |               |               |
| Baruch College                 | 12,097  | 12,207  | 12,141          | (67)          | -0.5%         | 2,055  | 2,027  | 1,959        | (68)          | -3.3%         | 14,151  | 14,234  | 14,100    | (134)         | -0.9%         |
| Brooklyn College               | 11,227  | 11,584  | 11,789          | 205           | 1.8%          | 1,875  | 1,908  | 1,882        | (26)          | -1.4%         | 13,102  | 13,492  | 13,671    | 179           | 1.3%          |
| City College                   | 10,332  | 10,378  | 10,277          | (101)         | -1.0%         | 1,656  | 1,774  | 1,905        | 132           | 7.4%          | 11,988  | 12,152  | 12,182    | 31            | 0.3%          |
| Hunter College                 | 13,005  | 13,209  | 13,641          | 432           | 3.3%          | 4,057  | 3,975  | 3,978        | 3             | 0.1%          | 17,062  | 17,184  | 17,618    | 434           | 2.5%          |
| John Jay College               | 9,928   | 10,345  | 10,713          | 368           | 3.6%          | 1,062  | 1,148  | 1,212        | 64            | 5.6%          | 10,990  | 11,493  | 11,925    | 432           | 3.8%          |
| Lehman College                 | 7,820   | 8,432   | 8,936           | 504           | 6.0%          | 1,165  | 1,245  | 1,240        | (5)           | -0.4%         | 8,984   | 9,676   | 10,175    | 499           | 5.2%          |
| Medgar Evers College           | 5,079   | 5,140   | 4,898           | (242)         | -4.7%         | -      | -      | -            | -             | 0.0%          | 5,079   | 5,140   | 4,898     | (242)         | -4.7%         |
| NYC College of Technology      | 12,204  | 12,244  | 11,959          | (285)         | -2.3%         | -      | -      | -            | -             | 0.0%          | 12,204  | 12,244  | 11,959    | (285)         | -2.3%         |
| Queens College                 | 12,997  | 13,147  | 13,237          | 90            | 0.7%          | 1,837  | 1,775  | 1,714        | (61)          | -3.4%         | 14,833  | 14,922  | 14,951    | 29            | 0.2%          |
| College of Staten Island       | 9,972   | 9,960   | 9,893           | (67)          | -0.7%         | 637    | 670    | 669          | (1)           | -0.1%         | 10,609  | 10,630  | 10,562    | (68)          | -0.6%         |
| York College                   | 5,555   | 5,645   | 5,626           | (20)          | -0.3%         | 112    | 145    | 192          | 47            | 32.1%         | 5,667   | 5,790   | 5,817     | 27            | 0.5%          |
| Graduate Center                | -       | -       | -               | -             | 0.0%          | 2,906  | 2,843  | 2,687        | (156)         | -5.5%         | 2,906   | 2,843   | 2,687     | (156)         | -5.5%         |
| CUNY School of Law             | -       | -       | -               | -             | 0.0%          | 473    | 515    | 608          | 93            | 18.1%         | 473     | 515     | 608       | 93            | 18.1%         |
| Newmark School of Journalism   | -       | -       | -               | -             | 0.0%          | 206    | 188    | 217          | 29            | 15.5%         | 206     | 188     | 217       | 29            | 15.5%         |
| School of Professional Studies | 859     | 992     | 993             | 1             | 0.1%          | 389    | 458    | 477          | 19            | 4.0%          | 1,247   | 1,450   | 1,469     | 20            | 1.3%          |
| School of Public Health        | -       | -       | -               | -             | 0.0%          | 333    | 336    | 368          | 33            | 9.7%          | 333     | 336     | 368       | 33            | 9.7%          |
| School of Labor                | -       | -       | 58              | 58            | 0.0%          | -      | -      | 84           | 84            | 0.0%          | 0       | 0       | 142       | 142           | 0.0%          |
| Senior College Total           | 111,073 | 113,280 | 114,156         | 876           | 0.8%          | 18,761 | 19,004 | 19,189       | 185           | 1.0%          | 129,833 | 132,284 | 133,345   | 1,061         | 0.8%          |
| BMCC                           | 19,742  | 19,383  | 19,061          | (322)         | -1.7%         | _      | _      | _            | _             | 0.0%          | 19,742  | 19,383  | 19,061    | (322)         | -1.7%         |
| Bronx CC                       | 7,733   | 7,645   | 7,145           | (500)         | -6.5%         | -      | -      | -            | -             | 0.0%          | 7,733   | 7,645   | 7,145     | · · · · · ·   | -6.5%         |
| Guttman CC                     | 1,009   | 1.048   | 939             | (109)         | -10.4%        | _      | _      | _            | _             | 0.0%          | 1.009   | 1.048   | 939       | (109)         | -10.4%        |
| Hostos CC                      | 4,888   | 4,906   | 4,867           | (39)          | -0.8%         | -      | -      | -            | -             | 0.0%          | 4,888   | 4,906   | 4,867     | (39)          | -0.8%         |
| Kingsborough CC                | 10,908  | 10,360  | 9,719           | (641)         | -6.2%         | -      | -      | -            | -             | 0.0%          | 10,908  | 10,360  | 9,719     | (641)         | -6.2%         |
| LaGuardia CC                   | 13,632  | 13,600  | 12,999          | (601)         | -4.4%         | -      | -      | -            | -             | 0.0%          | 13,632  | 13,600  | 12,999    | (601)         | -4.4%         |
| Queensborough CC               | 10,303  | 10,189  | 9,855           | (335)         | -3.3%         | -      | -      | -            | -             | 0.0%          | 10,303  | 10,189  | 9,855     | (335)         | -3.3%         |
| Community College Total        | 68,215  | 67,130  | 64,584          | (2,546)       | -3.8%         |        |        | -            | -             | 0.0%          | 68,215  | 67,130  | 64,584    | (2,546)       | -3.8%         |
| University Total               | 179,287 | 180,410 | 178,740         | (1,670)       | -0.9%         | 18,761 | 19,004 | 19,189       | 185           | 1.0%          | 198,048 | 199,414 | 197,929   | (1,485)       | -0.7%         |