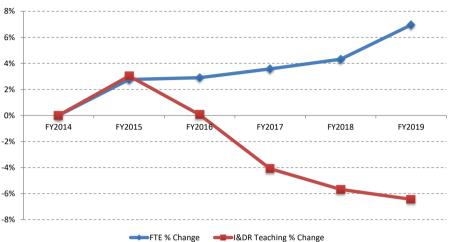

### **Enrollment**

FY2019 Fall Headcount and FTE enrollment are compared FY2018 Fall Headcount and FTE totals. These figures were provided by the Office of Institutional Research and Analysis.

## **Staffing**

Full-time staff figures are provided for I&DR Teaching, I&DR Support, Academic Support, Student Services, Maintenance & Operations, General Administration, General Institutional Services, SEEK/CD Staff and Other staff for Spring 2019, Fall 2017, and Fall 2016. The source is CUNYfirst.

### FY2017 - FY2019 FTE Enrollment

|                                |         | Uı      | ndergraduate F1 | ΤE            |               |        |        | Graduate FTE |               |               |         |         | Total FTE |               |               |
|--------------------------------|---------|---------|-----------------|---------------|---------------|--------|--------|--------------|---------------|---------------|---------|---------|-----------|---------------|---------------|
|                                | FY2017  | FY2018  | FY2019          | 1 Yr # Change | 1 Yr % Change | FY2017 | FY2018 | FY2019       | 1 Yr # Change | 1 Yr % Change | FY2017  | FY2018  | FY2019    | 1 Yr # Change | 1 Yr % Change |
|                                |         |         |                 |               |               |        |        |              |               |               |         |         |           |               |               |
| Baruch College                 | 12,097  | 12,207  | 12,141          | (67)          | -0.5%         | 2,055  | 2,027  | 1,959        | (68)          | -3.3%         | 14,151  | 14,234  | 14,100    | (134)         | -0.9%         |
| Brooklyn College               | 11,227  | 11,584  | 11,789          | 205           | 1.8%          | 1,875  | 1,908  | 1,882        | (26)          | -1.4%         | 13,102  | 13,492  | 13,671    | 179           | 1.3%          |
| City College                   | 10,332  | 10,378  | 10,277          | (101)         | -1.0%         | 1,656  | 1,774  | 1,905        | 132           | 7.4%          | 11,988  | 12,152  | 12,182    | 31            | 0.3%          |
| Hunter College                 | 13,005  | 13,209  | 13,641          | 432           | 3.3%          | 4,057  | 3,975  | 3,978        | 3             | 0.1%          | 17,062  | 17,184  | 17,618    | 434           | 2.5%          |
| John Jay College               | 9,928   | 10,345  | 10,713          | 368           | 3.6%          | 1,062  | 1,148  | 1,212        | 64            | 5.6%          | 10,990  | 11,493  | 11,925    | 432           | 3.8%          |
| Lehman College                 | 7,820   | 8,432   | 8,936           | 504           | 6.0%          | 1,165  | 1,245  | 1,240        | (5)           | -0.4%         | 8,984   | 9,676   | 10,175    | 499           | 5.2%          |
| Medgar Evers College           | 5,079   | 5,140   | 4,898           | (242)         | -4.7%         | -      | -      | -            | -             | 0.0%          | 5,079   | 5,140   | 4,898     | (242)         | -4.7%         |
| NYC College of Technology      | 12,204  | 12,244  | 11,959          | (285)         | -2.3%         | -      | -      | -            | -             | 0.0%          | 12,204  | 12,244  | 11,959    | (285)         | -2.3%         |
| Queens College                 | 12,997  | 13,147  | 13,237          | 90            | 0.7%          | 1,837  | 1,775  | 1,714        | (61)          | -3.4%         | 14,833  | 14,922  | 14,951    | 29            | 0.2%          |
| College of Staten Island       | 9,972   | 9,960   | 9,893           | (67)          | -0.7%         | 637    | 670    | 669          | (1)           | -0.1%         | 10,609  | 10,630  | 10,562    | (68)          | -0.6%         |
| York College                   | 5,555   | 5,645   | 5,626           | (20)          | -0.3%         | 112    | 145    | 192          | 47            | 32.1%         | 5,667   | 5,790   | 5,817     | 27            | 0.5%          |
| Graduate Center                | -       | -       | -               | -             | 0.0%          | 2,906  | 2,843  | 2,687        | (156)         | -5.5%         | 2,906   | 2,843   | 2,687     | (156)         | -5.5%         |
| CUNY School of Law             | -       | -       | -               | -             | 0.0%          | 473    | 515    | 608          | 93            | 18.1%         | 473     | 515     | 608       | 93            | 18.1%         |
| Newmark School of Journalism   | -       | -       | -               | -             | 0.0%          | 206    | 188    | 217          | 29            | 15.5%         | 206     | 188     | 217       | 29            | 15.5%         |
| School of Professional Studies | 859     | 992     | 993             | 1             | 0.1%          | 389    | 458    | 477          | 19            | 4.0%          | 1,247   | 1,450   | 1,469     | 20            | 1.3%          |
| School of Public Health        | -       | -       | -               | -             | 0.0%          | 333    | 336    | 368          | 33            | 9.7%          | 333     | 336     | 368       | 33            | 9.7%          |
| School of Labor                | -       | -       | 58              | 58            | 0.0%          | -      | -      | 84           | 84            | 0.0%          | 0       | 0       | 142       | 142           | 0.0%          |
| Senior College Total           | 111,073 | 113,280 | 114,156         | 876           | 0.8%          | 18,761 | 19,004 | 19,189       | 185           | 1.0%          | 129,833 | 132,284 | 133,345   | 1,061         | 0.8%          |
| BMCC                           | 19,742  | 19,383  | 19,061          | (322)         | -1.7%         | _      | _      | _            | _             | 0.0%          | 19,742  | 19,383  | 19,061    | (322)         | -1.7%         |
| Bronx CC                       | 7,733   | 7,645   | 7,145           | (500)         | -6.5%         | -      | -      | -            | -             | 0.0%          | 7,733   | 7,645   | 7,145     | · · · · · ·   | -6.5%         |
| Guttman CC                     | 1,009   | 1.048   | 939             | (109)         | -10.4%        | _      | _      | _            | _             | 0.0%          | 1.009   | 1.048   | 939       | (109)         | -10.4%        |
| Hostos CC                      | 4,888   | 4,906   | 4,867           | (39)          | -0.8%         | -      | -      | -            | -             | 0.0%          | 4,888   | 4,906   | 4,867     | (39)          | -0.8%         |
| Kingsborough CC                | 10,908  | 10,360  | 9,719           | (641)         | -6.2%         | -      | -      | -            | -             | 0.0%          | 10,908  | 10,360  | 9,719     | (641)         | -6.2%         |
| LaGuardia CC                   | 13,632  | 13,600  | 12,999          | (601)         | -4.4%         | -      | -      | -            | -             | 0.0%          | 13,632  | 13,600  | 12,999    | (601)         | -4.4%         |
| Queensborough CC               | 10,303  | 10,189  | 9,855           | (335)         | -3.3%         | -      | -      | -            | -             | 0.0%          | 10,303  | 10,189  | 9,855     | (335)         | -3.3%         |
| Community College Total        | 68,215  | 67,130  | 64,584          | (2,546)       | -3.8%         |        |        | -            | -             | 0.0%          | 68,215  | 67,130  | 64,584    | (2,546)       | -3.8%         |
| University Total               | 179,287 | 180,410 | 178,740         | (1,670)       | -0.9%         | 18,761 | 19,004 | 19,189       | 185           | 1.0%          | 198,048 | 199,414 | 197,929   | (1,485)       | -0.7%         |