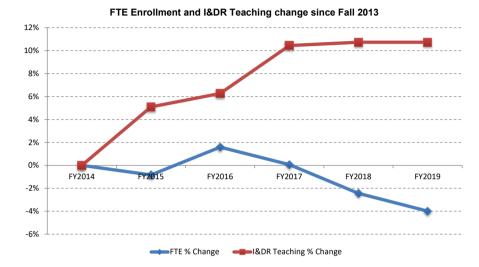

### **Enrollment**

FY2019 Fall Headcount and FTE enrollment are compared FY2018 Fall Headcount and FTE totals. These figures were provided by the Office of Institutional Research and Analysis.

### **Enrollment**

- FTE enrollment is slightly down from year over year by -0.7% or 1,485 FTEs;
  - o Senior College FTEs grew by 0.8% or 1,061 FTEs.
  - o Community College FTEs experienced a decline of 3.8% or (2,546) FTEs.

### FY2017 - FY2019 FTE Enrollment

|                                |         | Uı      | ndergraduate F1 | ΤE            |               |        |        | Graduate FTE |               |               |         |         | Total FTE |               |               |
|--------------------------------|---------|---------|-----------------|---------------|---------------|--------|--------|--------------|---------------|---------------|---------|---------|-----------|---------------|---------------|
|                                | FY2017  | FY2018  | FY2019          | 1 Yr # Change | 1 Yr % Change | FY2017 | FY2018 | FY2019       | 1 Yr # Change | 1 Yr % Change | FY2017  | FY2018  | FY2019    | 1 Yr # Change | 1 Yr % Change |
|                                |         |         |                 |               |               |        |        |              |               |               |         |         |           |               |               |
| Baruch College                 | 12,097  | 12,207  | 12,141          | (67)          | -0.5%         | 2,055  | 2,027  | 1,959        | (68)          | -3.3%         | 14,151  | 14,234  | 14,100    | (134)         | -0.9%         |
| Brooklyn College               | 11,227  | 11,584  | 11,789          | 205           | 1.8%          | 1,875  | 1,908  | 1,882        | (26)          | -1.4%         | 13,102  | 13,492  | 13,671    | 179           | 1.3%          |
| City College                   | 10,332  | 10,378  | 10,277          | (101)         | -1.0%         | 1,656  | 1,774  | 1,905        | 132           | 7.4%          | 11,988  | 12,152  | 12,182    | 31            | 0.3%          |
| Hunter College                 | 13,005  | 13,209  | 13,641          | 432           | 3.3%          | 4,057  | 3,975  | 3,978        | 3             | 0.1%          | 17,062  | 17,184  | 17,618    | 434           | 2.5%          |
| John Jay College               | 9,928   | 10,345  | 10,713          | 368           | 3.6%          | 1,062  | 1,148  | 1,212        | 64            | 5.6%          | 10,990  | 11,493  | 11,925    | 432           | 3.8%          |
| Lehman College                 | 7,820   | 8,432   | 8,936           | 504           | 6.0%          | 1,165  | 1,245  | 1,240        | (5)           | -0.4%         | 8,984   | 9,676   | 10,175    | 499           | 5.2%          |
| Medgar Evers College           | 5,079   | 5,140   | 4,898           | (242)         | -4.7%         | -      | -      | -            | -             | 0.0%          | 5,079   | 5,140   | 4,898     | (242)         | -4.7%         |
| NYC College of Technology      | 12,204  | 12,244  | 11,959          | (285)         | -2.3%         | -      | -      | -            | -             | 0.0%          | 12,204  | 12,244  | 11,959    | (285)         | -2.3%         |
| Queens College                 | 12,997  | 13,147  | 13,237          | 90            | 0.7%          | 1,837  | 1,775  | 1,714        | (61)          | -3.4%         | 14,833  | 14,922  | 14,951    | 29            | 0.2%          |
| College of Staten Island       | 9,972   | 9,960   | 9,893           | (67)          | -0.7%         | 637    | 670    | 669          | (1)           | -0.1%         | 10,609  | 10,630  | 10,562    | (68)          | -0.6%         |
| York College                   | 5,555   | 5,645   | 5,626           | (20)          | -0.3%         | 112    | 145    | 192          | 47            | 32.1%         | 5,667   | 5,790   | 5,817     | 27            | 0.5%          |
| Graduate Center                | -       | -       | -               | -             | 0.0%          | 2,906  | 2,843  | 2,687        | (156)         | -5.5%         | 2,906   | 2,843   | 2,687     | (156)         | -5.5%         |
| CUNY School of Law             | -       | -       | -               | -             | 0.0%          | 473    | 515    | 608          | 93            | 18.1%         | 473     | 515     | 608       | 93            | 18.1%         |
| Newmark School of Journalism   | -       | -       | -               | -             | 0.0%          | 206    | 188    | 217          | 29            | 15.5%         | 206     | 188     | 217       | 29            | 15.5%         |
| School of Professional Studies | 859     | 992     | 993             | 1             | 0.1%          | 389    | 458    | 477          | 19            | 4.0%          | 1,247   | 1,450   | 1,469     | 20            | 1.3%          |
| School of Public Health        | -       | -       | -               | -             | 0.0%          | 333    | 336    | 368          | 33            | 9.7%          | 333     | 336     | 368       | 33            | 9.7%          |
| School of Labor                | -       | -       | 58              | 58            | 0.0%          | -      | -      | 84           | 84            | 0.0%          | 0       | 0       | 142       | 142           | 0.0%          |
| Senior College Total           | 111,073 | 113,280 | 114,156         | 876           | 0.8%          | 18,761 | 19,004 | 19,189       | 185           | 1.0%          | 129,833 | 132,284 | 133,345   | 1,061         | 0.8%          |
| BMCC                           | 19,742  | 19,383  | 19,061          | (322)         | -1.7%         | _      | _      | _            | _             | 0.0%          | 19,742  | 19,383  | 19,061    | (322)         | -1.7%         |
| Bronx CC                       | 7,733   | 7,645   | 7,145           | (500)         | -6.5%         | -      | -      | -            | -             | 0.0%          | 7,733   | 7,645   | 7,145     | · · · · · ·   | -6.5%         |
| Guttman CC                     | 1,009   | 1.048   | 939             | (109)         | -10.4%        | _      | _      | _            | _             | 0.0%          | 1.009   | 1.048   | 939       | (109)         | -10.4%        |
| Hostos CC                      | 4,888   | 4,906   | 4,867           | (39)          | -0.8%         | -      | -      | -            | -             | 0.0%          | 4,888   | 4,906   | 4,867     | (39)          | -0.8%         |
| Kingsborough CC                | 10,908  | 10,360  | 9,719           | (641)         | -6.2%         | -      | -      | -            | -             | 0.0%          | 10,908  | 10,360  | 9,719     | (641)         | -6.2%         |
| LaGuardia CC                   | 13,632  | 13,600  | 12,999          | (601)         | -4.4%         | -      | -      | -            | -             | 0.0%          | 13,632  | 13,600  | 12,999    | (601)         | -4.4%         |
| Queensborough CC               | 10,303  | 10,189  | 9,855           | (335)         | -3.3%         | -      | -      | -            | -             | 0.0%          | 10,303  | 10,189  | 9,855     | (335)         | -3.3%         |
| Community College Total        | 68,215  | 67,130  | 64,584          | (2,546)       | -3.8%         |        |        | -            | -             | 0.0%          | 68,215  | 67,130  | 64,584    | (2,546)       | -3.8%         |
| University Total               | 179,287 | 180,410 | 178,740         | (1,670)       | -0.9%         | 18,761 | 19,004 | 19,189       | 185           | 1.0%          | 198,048 | 199,414 | 197,929   | (1,485)       | -0.7%         |