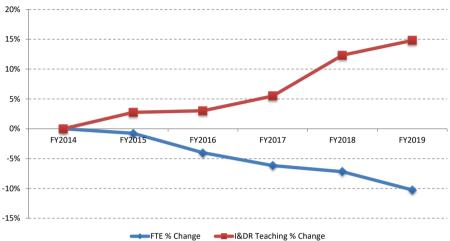

### **Enrollment**

- FTE enrollment is slightly down from year over year by -0.7% or 1,485 FTEs;
  - o Senior College FTEs grew by 0.8% or 1,061 FTEs.
  - o Community College FTEs experienced a decline of 3.8% or (2,546) FTEs.

### FY2017 - FY2019 FTE Enrollment

|                                |         | Uı      | ndergraduate F1 | ΤE            |               |        |        | Graduate FTE |               |               |         |         | Total FTE |               |               |
|--------------------------------|---------|---------|-----------------|---------------|---------------|--------|--------|--------------|---------------|---------------|---------|---------|-----------|---------------|---------------|
|                                | FY2017  | FY2018  | FY2019          | 1 Yr # Change | 1 Yr % Change | FY2017 | FY2018 | FY2019       | 1 Yr # Change | 1 Yr % Change | FY2017  | FY2018  | FY2019    | 1 Yr # Change | 1 Yr % Change |
|                                |         |         |                 |               |               |        |        |              |               |               |         |         |           |               |               |
| Baruch College                 | 12,097  | 12,207  | 12,141          | (67)          | -0.5%         | 2,055  | 2,027  | 1,959        | (68)          | -3.3%         | 14,151  | 14,234  | 14,100    | (134)         | -0.9%         |
| Brooklyn College               | 11,227  | 11,584  | 11,789          | 205           | 1.8%          | 1,875  | 1,908  | 1,882        | (26)          | -1.4%         | 13,102  | 13,492  | 13,671    | 179           | 1.3%          |
| City College                   | 10,332  | 10,378  | 10,277          | (101)         | -1.0%         | 1,656  | 1,774  | 1,905        | 132           | 7.4%          | 11,988  | 12,152  | 12,182    | 31            | 0.3%          |
| Hunter College                 | 13,005  | 13,209  | 13,641          | 432           | 3.3%          | 4,057  | 3,975  | 3,978        | 3             | 0.1%          | 17,062  | 17,184  | 17,618    | 434           | 2.5%          |
| John Jay College               | 9,928   | 10,345  | 10,713          | 368           | 3.6%          | 1,062  | 1,148  | 1,212        | 64            | 5.6%          | 10,990  | 11,493  | 11,925    | 432           | 3.8%          |
| Lehman College                 | 7,820   | 8,432   | 8,936           | 504           | 6.0%          | 1,165  | 1,245  | 1,240        | (5)           | -0.4%         | 8,984   | 9,676   | 10,175    | 499           | 5.2%          |
| Medgar Evers College           | 5,079   | 5,140   | 4,898           | (242)         | -4.7%         | -      | -      | -            | -             | 0.0%          | 5,079   | 5,140   | 4,898     | (242)         | -4.7%         |
| NYC College of Technology      | 12,204  | 12,244  | 11,959          | (285)         | -2.3%         | -      | -      | -            | -             | 0.0%          | 12,204  | 12,244  | 11,959    | (285)         | -2.3%         |
| Queens College                 | 12,997  | 13,147  | 13,237          | 90            | 0.7%          | 1,837  | 1,775  | 1,714        | (61)          | -3.4%         | 14,833  | 14,922  | 14,951    | 29            | 0.2%          |
| College of Staten Island       | 9,972   | 9,960   | 9,893           | (67)          | -0.7%         | 637    | 670    | 669          | (1)           | -0.1%         | 10,609  | 10,630  | 10,562    | (68)          | -0.6%         |
| York College                   | 5,555   | 5,645   | 5,626           | (20)          | -0.3%         | 112    | 145    | 192          | 47            | 32.1%         | 5,667   | 5,790   | 5,817     | 27            | 0.5%          |
| Graduate Center                | -       | -       | -               | -             | 0.0%          | 2,906  | 2,843  | 2,687        | (156)         | -5.5%         | 2,906   | 2,843   | 2,687     | (156)         | -5.5%         |
| CUNY School of Law             | -       | -       | -               | -             | 0.0%          | 473    | 515    | 608          | 93            | 18.1%         | 473     | 515     | 608       | 93            | 18.1%         |
| Newmark School of Journalism   | -       | -       | -               | -             | 0.0%          | 206    | 188    | 217          | 29            | 15.5%         | 206     | 188     | 217       | 29            | 15.5%         |
| School of Professional Studies | 859     | 992     | 993             | 1             | 0.1%          | 389    | 458    | 477          | 19            | 4.0%          | 1,247   | 1,450   | 1,469     | 20            | 1.3%          |
| School of Public Health        | -       | -       | -               | -             | 0.0%          | 333    | 336    | 368          | 33            | 9.7%          | 333     | 336     | 368       | 33            | 9.7%          |
| School of Labor                | -       | -       | 58              | 58            | 0.0%          | -      | -      | 84           | 84            | 0.0%          | 0       | 0       | 142       | 142           | 0.0%          |
| Senior College Total           | 111,073 | 113,280 | 114,156         | 876           | 0.8%          | 18,761 | 19,004 | 19,189       | 185           | 1.0%          | 129,833 | 132,284 | 133,345   | 1,061         | 0.8%          |
| BMCC                           | 19,742  | 19,383  | 19,061          | (322)         | -1.7%         | _      | _      | _            | _             | 0.0%          | 19,742  | 19,383  | 19,061    | (322)         | -1.7%         |
| Bronx CC                       | 7,733   | 7,645   | 7,145           | (500)         | -6.5%         | -      | -      | -            | -             | 0.0%          | 7,733   | 7,645   | 7,145     | · · · · · ·   | -6.5%         |
| Guttman CC                     | 1,009   | 1.048   | 939             | (109)         | -10.4%        | _      | _      | _            | _             | 0.0%          | 1.009   | 1.048   | 939       | (109)         | -10.4%        |
| Hostos CC                      | 4,888   | 4,906   | 4,867           | (39)          | -0.8%         | -      | -      | -            | -             | 0.0%          | 4,888   | 4,906   | 4,867     | (39)          | -0.8%         |
| Kingsborough CC                | 10,908  | 10,360  | 9,719           | (641)         | -6.2%         | -      | -      | -            | -             | 0.0%          | 10,908  | 10,360  | 9,719     | (641)         | -6.2%         |
| LaGuardia CC                   | 13,632  | 13,600  | 12,999          | (601)         | -4.4%         | -      | -      | -            | -             | 0.0%          | 13,632  | 13,600  | 12,999    | (601)         | -4.4%         |
| Queensborough CC               | 10,303  | 10,189  | 9,855           | (335)         | -3.3%         | -      | -      | -            | -             | 0.0%          | 10,303  | 10,189  | 9,855     | (335)         | -3.3%         |
| Community College Total        | 68,215  | 67,130  | 64,584          | (2,546)       | -3.8%         |        |        | -            | -             | 0.0%          | 68,215  | 67,130  | 64,584    | (2,546)       | -3.8%         |
| University Total               | 179,287 | 180,410 | 178,740         | (1,670)       | -0.9%         | 18,761 | 19,004 | 19,189       | 185           | 1.0%          | 198,048 | 199,414 | 197,929   | (1,485)       | -0.7%         |