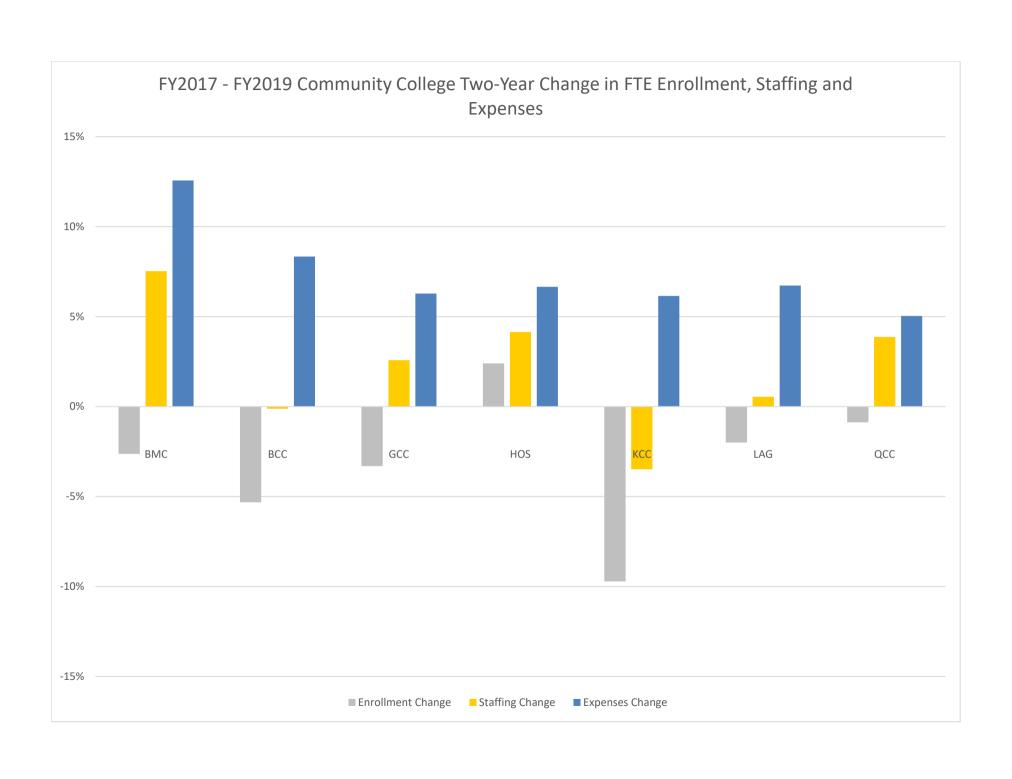

# **ENROLLMENT**

### FY2017 - FY2019 FTE Enrollment

|                                |         | Uı      | ndergraduate F1 | ΤE            |               |        |        | Graduate FTE |               |               |         |         | Total FTE |               |               |
|--------------------------------|---------|---------|-----------------|---------------|---------------|--------|--------|--------------|---------------|---------------|---------|---------|-----------|---------------|---------------|
|                                | FY2017  | FY2018  | FY2019          | 1 Yr # Change | 1 Yr % Change | FY2017 | FY2018 | FY2019       | 1 Yr # Change | 1 Yr % Change | FY2017  | FY2018  | FY2019    | 1 Yr # Change | 1 Yr % Change |
|                                |         |         |                 |               |               |        |        |              |               |               |         |         |           |               |               |
| Baruch College                 | 12,097  | 12,207  | 12,141          | (67)          | -0.5%         | 2,055  | 2,027  | 1,959        | (68)          | -3.3%         | 14,151  | 14,234  | 14,100    | (134)         | -0.9%         |
| Brooklyn College               | 11,227  | 11,584  | 11,789          | 205           | 1.8%          | 1,875  | 1,908  | 1,882        | (26)          | -1.4%         | 13,102  | 13,492  | 13,671    | 179           | 1.3%          |
| City College                   | 10,332  | 10,378  | 10,277          | (101)         | -1.0%         | 1,656  | 1,774  | 1,905        | 132           | 7.4%          | 11,988  | 12,152  | 12,182    | 31            | 0.3%          |
| Hunter College                 | 13,005  | 13,209  | 13,641          | 432           | 3.3%          | 4,057  | 3,975  | 3,978        | 3             | 0.1%          | 17,062  | 17,184  | 17,618    | 434           | 2.5%          |
| John Jay College               | 9,928   | 10,345  | 10,713          | 368           | 3.6%          | 1,062  | 1,148  | 1,212        | 64            | 5.6%          | 10,990  | 11,493  | 11,925    | 432           | 3.8%          |
| Lehman College                 | 7,820   | 8,432   | 8,936           | 504           | 6.0%          | 1,165  | 1,245  | 1,240        | (5)           | -0.4%         | 8,984   | 9,676   | 10,175    | 499           | 5.2%          |
| Medgar Evers College           | 5,079   | 5,140   | 4,898           | (242)         | -4.7%         | -      | -      | -            | -             | 0.0%          | 5,079   | 5,140   | 4,898     | (242)         | -4.7%         |
| NYC College of Technology      | 12,204  | 12,244  | 11,959          | (285)         | -2.3%         | -      | -      | -            | -             | 0.0%          | 12,204  | 12,244  | 11,959    | (285)         | -2.3%         |
| Queens College                 | 12,997  | 13,147  | 13,237          | 90            | 0.7%          | 1,837  | 1,775  | 1,714        | (61)          | -3.4%         | 14,833  | 14,922  | 14,951    | 29            | 0.2%          |
| College of Staten Island       | 9,972   | 9,960   | 9,893           | (67)          | -0.7%         | 637    | 670    | 669          | (1)           | -0.1%         | 10,609  | 10,630  | 10,562    | (68)          | -0.6%         |
| York College                   | 5,555   | 5,645   | 5,626           | (20)          | -0.3%         | 112    | 145    | 192          | 47            | 32.1%         | 5,667   | 5,790   | 5,817     | 27            | 0.5%          |
| Graduate Center                | -       | -       | -               | -             | 0.0%          | 2,906  | 2,843  | 2,687        | (156)         | -5.5%         | 2,906   | 2,843   | 2,687     | (156)         | -5.5%         |
| CUNY School of Law             | -       | -       | -               | -             | 0.0%          | 473    | 515    | 608          | 93            | 18.1%         | 473     | 515     | 608       | 93            | 18.1%         |
| Newmark School of Journalism   | -       | -       | -               | -             | 0.0%          | 206    | 188    | 217          | 29            | 15.5%         | 206     | 188     | 217       | 29            | 15.5%         |
| School of Professional Studies | 859     | 992     | 993             | 1             | 0.1%          | 389    | 458    | 477          | 19            | 4.0%          | 1,247   | 1,450   | 1,469     | 20            | 1.3%          |
| School of Public Health        | -       | -       | -               | -             | 0.0%          | 333    | 336    | 368          | 33            | 9.7%          | 333     | 336     | 368       | 33            | 9.7%          |
| School of Labor                | -       | -       | 58              | 58            | 0.0%          | -      | -      | 84           | 84            | 0.0%          | 0       | 0       | 142       | 142           | 0.0%          |
| Senior College Total           | 111,073 | 113,280 | 114,156         | 876           | 0.8%          | 18,761 | 19,004 | 19,189       | 185           | 1.0%          | 129,833 | 132,284 | 133,345   | 1,061         | 0.8%          |
| BMCC                           | 19,742  | 19,383  | 19,061          | (322)         | -1.7%         | _      | _      | _            | _             | 0.0%          | 19,742  | 19,383  | 19,061    | (322)         | -1.7%         |
| Bronx CC                       | 7,733   | 7,645   | 7,145           | (500)         | -6.5%         | -      | -      | -            | -             | 0.0%          | 7,733   | 7,645   | 7,145     | · · · · · ·   | -6.5%         |
| Guttman CC                     | 1,009   | 1.048   | 939             | (109)         | -10.4%        | _      | _      | _            | _             | 0.0%          | 1.009   | 1.048   | 939       | (109)         | -10.4%        |
| Hostos CC                      | 4,888   | 4,906   | 4,867           | (39)          | -0.8%         | -      | -      | -            | -             | 0.0%          | 4,888   | 4,906   | 4,867     | (39)          | -0.8%         |
| Kingsborough CC                | 10,908  | 10,360  | 9,719           | (641)         | -6.2%         | -      | -      | -            | -             | 0.0%          | 10,908  | 10,360  | 9,719     | (641)         | -6.2%         |
| LaGuardia CC                   | 13,632  | 13,600  | 12,999          | (601)         | -4.4%         | -      | -      | -            | -             | 0.0%          | 13,632  | 13,600  | 12,999    | (601)         | -4.4%         |
| Queensborough CC               | 10,303  | 10,189  | 9,855           | (335)         | -3.3%         | -      | -      | -            | -             | 0.0%          | 10,303  | 10,189  | 9,855     | (335)         | -3.3%         |
| Community College Total        | 68,215  | 67,130  | 64,584          | (2,546)       | -3.8%         |        |        | -            | -             | 0.0%          | 68,215  | 67,130  | 64,584    | (2,546)       | -3.8%         |
| University Total               | 179,287 | 180,410 | 178,740         | (1,670)       | -0.9%         | 18,761 | 19,004 | 19,189       | 185           | 1.0%          | 198,048 | 199,414 | 197,929   | (1,485)       | -0.7%         |