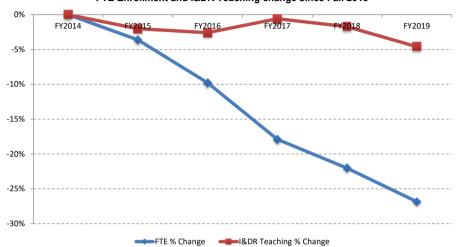

### **Enrollment**

- FTE enrollment is slightly down from year over year by -0.7% or 1,485 FTEs;
  - o Senior College FTEs grew by 0.8% or 1,061 FTEs.
  - o Community College FTEs experienced a decline of 3.8% or (2,546) FTEs.

### FY2017 - FY2019 FTE Enrollment

|                                |         | Uı      | ndergraduate F1 | ΤE            |               |        |        | Graduate FTE |               |               |         |         | Total FTE |               |               |
|--------------------------------|---------|---------|-----------------|---------------|---------------|--------|--------|--------------|---------------|---------------|---------|---------|-----------|---------------|---------------|
|                                | FY2017  | FY2018  | FY2019          | 1 Yr # Change | 1 Yr % Change | FY2017 | FY2018 | FY2019       | 1 Yr # Change | 1 Yr % Change | FY2017  | FY2018  | FY2019    | 1 Yr # Change | 1 Yr % Change |
|                                |         |         |                 |               |               |        |        |              |               |               |         |         |           |               |               |
| Baruch College                 | 12,097  | 12,207  | 12,141          | (67)          | -0.5%         | 2,055  | 2,027  | 1,959        | (68)          | -3.3%         | 14,151  | 14,234  | 14,100    | (134)         | -0.9%         |
| Brooklyn College               | 11,227  | 11,584  | 11,789          | 205           | 1.8%          | 1,875  | 1,908  | 1,882        | (26)          | -1.4%         | 13,102  | 13,492  | 13,671    | 179           | 1.3%          |
| City College                   | 10,332  | 10,378  | 10,277          | (101)         | -1.0%         | 1,656  | 1,774  | 1,905        | 132           | 7.4%          | 11,988  | 12,152  | 12,182    | 31            | 0.3%          |
| Hunter College                 | 13,005  | 13,209  | 13,641          | 432           | 3.3%          | 4,057  | 3,975  | 3,978        | 3             | 0.1%          | 17,062  | 17,184  | 17,618    | 434           | 2.5%          |
| John Jay College               | 9,928   | 10,345  | 10,713          | 368           | 3.6%          | 1,062  | 1,148  | 1,212        | 64            | 5.6%          | 10,990  | 11,493  | 11,925    | 432           | 3.8%          |
| Lehman College                 | 7,820   | 8,432   | 8,936           | 504           | 6.0%          | 1,165  | 1,245  | 1,240        | (5)           | -0.4%         | 8,984   | 9,676   | 10,175    | 499           | 5.2%          |
| Medgar Evers College           | 5,079   | 5,140   | 4,898           | (242)         | -4.7%         | -      | -      | -            | -             | 0.0%          | 5,079   | 5,140   | 4,898     | (242)         | -4.7%         |
| NYC College of Technology      | 12,204  | 12,244  | 11,959          | (285)         | -2.3%         | -      | -      | -            | -             | 0.0%          | 12,204  | 12,244  | 11,959    | (285)         | -2.3%         |
| Queens College                 | 12,997  | 13,147  | 13,237          | 90            | 0.7%          | 1,837  | 1,775  | 1,714        | (61)          | -3.4%         | 14,833  | 14,922  | 14,951    | 29            | 0.2%          |
| College of Staten Island       | 9,972   | 9,960   | 9,893           | (67)          | -0.7%         | 637    | 670    | 669          | (1)           | -0.1%         | 10,609  | 10,630  | 10,562    | (68)          | -0.6%         |
| York College                   | 5,555   | 5,645   | 5,626           | (20)          | -0.3%         | 112    | 145    | 192          | 47            | 32.1%         | 5,667   | 5,790   | 5,817     | 27            | 0.5%          |
| Graduate Center                | -       | -       | -               | -             | 0.0%          | 2,906  | 2,843  | 2,687        | (156)         | -5.5%         | 2,906   | 2,843   | 2,687     | (156)         | -5.5%         |
| CUNY School of Law             | -       | -       | -               | -             | 0.0%          | 473    | 515    | 608          | 93            | 18.1%         | 473     | 515     | 608       | 93            | 18.1%         |
| Newmark School of Journalism   | -       | -       | -               | -             | 0.0%          | 206    | 188    | 217          | 29            | 15.5%         | 206     | 188     | 217       | 29            | 15.5%         |
| School of Professional Studies | 859     | 992     | 993             | 1             | 0.1%          | 389    | 458    | 477          | 19            | 4.0%          | 1,247   | 1,450   | 1,469     | 20            | 1.3%          |
| School of Public Health        | -       | -       | -               | -             | 0.0%          | 333    | 336    | 368          | 33            | 9.7%          | 333     | 336     | 368       | 33            | 9.7%          |
| School of Labor                | -       | -       | 58              | 58            | 0.0%          | -      | -      | 84           | 84            | 0.0%          | 0       | 0       | 142       | 142           | 0.0%          |
| Senior College Total           | 111,073 | 113,280 | 114,156         | 876           | 0.8%          | 18,761 | 19,004 | 19,189       | 185           | 1.0%          | 129,833 | 132,284 | 133,345   | 1,061         | 0.8%          |
| BMCC                           | 19,742  | 19,383  | 19,061          | (322)         | -1.7%         | _      | _      | _            | _             | 0.0%          | 19,742  | 19,383  | 19,061    | (322)         | -1.7%         |
| Bronx CC                       | 7,733   | 7,645   | 7,145           | (500)         | -6.5%         | -      | -      | -            | -             | 0.0%          | 7,733   | 7,645   | 7,145     | · · · · · ·   | -6.5%         |
| Guttman CC                     | 1,009   | 1.048   | 939             | (109)         | -10.4%        | _      | _      | _            | _             | 0.0%          | 1.009   | 1.048   | 939       | (109)         | -10.4%        |
| Hostos CC                      | 4,888   | 4,906   | 4,867           | (39)          | -0.8%         | -      | -      | -            | -             | 0.0%          | 4,888   | 4,906   | 4,867     | (39)          | -0.8%         |
| Kingsborough CC                | 10,908  | 10,360  | 9,719           | (641)         | -6.2%         | -      | -      | -            | -             | 0.0%          | 10,908  | 10,360  | 9,719     | (641)         | -6.2%         |
| LaGuardia CC                   | 13,632  | 13,600  | 12,999          | (601)         | -4.4%         | -      | -      | -            | -             | 0.0%          | 13,632  | 13,600  | 12,999    | (601)         | -4.4%         |
| Queensborough CC               | 10,303  | 10,189  | 9,855           | (335)         | -3.3%         | -      | -      | -            | -             | 0.0%          | 10,303  | 10,189  | 9,855     | (335)         | -3.3%         |
| Community College Total        | 68,215  | 67,130  | 64,584          | (2,546)       | -3.8%         |        |        | -            | -             | 0.0%          | 68,215  | 67,130  | 64,584    | (2,546)       | -3.8%         |
| University Total               | 179,287 | 180,410 | 178,740         | (1,670)       | -0.9%         | 18,761 | 19,004 | 19,189       | 185           | 1.0%          | 198,048 | 199,414 | 197,929   | (1,485)       | -0.7%         |