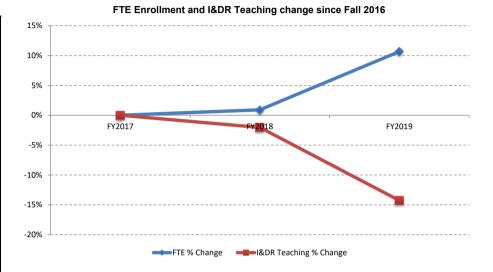

### FY2017 - FY2019 FTE Enrollment

|                                |         | Uı      | ndergraduate F1 | ΤE            |               |        |        | Graduate FTE |               |               |         |         | Total FTE |               |               |
|--------------------------------|---------|---------|-----------------|---------------|---------------|--------|--------|--------------|---------------|---------------|---------|---------|-----------|---------------|---------------|
|                                | FY2017  | FY2018  | FY2019          | 1 Yr # Change | 1 Yr % Change | FY2017 | FY2018 | FY2019       | 1 Yr # Change | 1 Yr % Change | FY2017  | FY2018  | FY2019    | 1 Yr # Change | 1 Yr % Change |
|                                |         |         |                 |               |               |        |        |              |               |               |         |         |           |               |               |
| Baruch College                 | 12,097  | 12,207  | 12,141          | (67)          | -0.5%         | 2,055  | 2,027  | 1,959        | (68)          | -3.3%         | 14,151  | 14,234  | 14,100    | (134)         | -0.9%         |
| Brooklyn College               | 11,227  | 11,584  | 11,789          | 205           | 1.8%          | 1,875  | 1,908  | 1,882        | (26)          | -1.4%         | 13,102  | 13,492  | 13,671    | 179           | 1.3%          |
| City College                   | 10,332  | 10,378  | 10,277          | (101)         | -1.0%         | 1,656  | 1,774  | 1,905        | 132           | 7.4%          | 11,988  | 12,152  | 12,182    | 31            | 0.3%          |
| Hunter College                 | 13,005  | 13,209  | 13,641          | 432           | 3.3%          | 4,057  | 3,975  | 3,978        | 3             | 0.1%          | 17,062  | 17,184  | 17,618    | 434           | 2.5%          |
| John Jay College               | 9,928   | 10,345  | 10,713          | 368           | 3.6%          | 1,062  | 1,148  | 1,212        | 64            | 5.6%          | 10,990  | 11,493  | 11,925    | 432           | 3.8%          |
| Lehman College                 | 7,820   | 8,432   | 8,936           | 504           | 6.0%          | 1,165  | 1,245  | 1,240        | (5)           | -0.4%         | 8,984   | 9,676   | 10,175    | 499           | 5.2%          |
| Medgar Evers College           | 5,079   | 5,140   | 4,898           | (242)         | -4.7%         | -      | -      | -            | -             | 0.0%          | 5,079   | 5,140   | 4,898     | (242)         | -4.7%         |
| NYC College of Technology      | 12,204  | 12,244  | 11,959          | (285)         | -2.3%         | -      | -      | -            | -             | 0.0%          | 12,204  | 12,244  | 11,959    | (285)         | -2.3%         |
| Queens College                 | 12,997  | 13,147  | 13,237          | 90            | 0.7%          | 1,837  | 1,775  | 1,714        | (61)          | -3.4%         | 14,833  | 14,922  | 14,951    | 29            | 0.2%          |
| College of Staten Island       | 9,972   | 9,960   | 9,893           | (67)          | -0.7%         | 637    | 670    | 669          | (1)           | -0.1%         | 10,609  | 10,630  | 10,562    | (68)          | -0.6%         |
| York College                   | 5,555   | 5,645   | 5,626           | (20)          | -0.3%         | 112    | 145    | 192          | 47            | 32.1%         | 5,667   | 5,790   | 5,817     | 27            | 0.5%          |
| Graduate Center                | -       | -       | -               | -             | 0.0%          | 2,906  | 2,843  | 2,687        | (156)         | -5.5%         | 2,906   | 2,843   | 2,687     | (156)         | -5.5%         |
| CUNY School of Law             | -       | -       | -               | -             | 0.0%          | 473    | 515    | 608          | 93            | 18.1%         | 473     | 515     | 608       | 93            | 18.1%         |
| Newmark School of Journalism   | -       | -       | -               | -             | 0.0%          | 206    | 188    | 217          | 29            | 15.5%         | 206     | 188     | 217       | 29            | 15.5%         |
| School of Professional Studies | 859     | 992     | 993             | 1             | 0.1%          | 389    | 458    | 477          | 19            | 4.0%          | 1,247   | 1,450   | 1,469     | 20            | 1.3%          |
| School of Public Health        | -       | -       | -               | -             | 0.0%          | 333    | 336    | 368          | 33            | 9.7%          | 333     | 336     | 368       | 33            | 9.7%          |
| School of Labor                | -       | -       | 58              | 58            | 0.0%          | -      | -      | 84           | 84            | 0.0%          | 0       | 0       | 142       | 142           | 0.0%          |
| Senior College Total           | 111,073 | 113,280 | 114,156         | 876           | 0.8%          | 18,761 | 19,004 | 19,189       | 185           | 1.0%          | 129,833 | 132,284 | 133,345   | 1,061         | 0.8%          |
| BMCC                           | 19,742  | 19,383  | 19,061          | (322)         | -1.7%         | _      | _      | _            | _             | 0.0%          | 19,742  | 19,383  | 19,061    | (322)         | -1.7%         |
| Bronx CC                       | 7,733   | 7,645   | 7,145           | (500)         | -6.5%         | -      | -      | -            | -             | 0.0%          | 7,733   | 7,645   | 7,145     | · · · · · ·   | -6.5%         |
| Guttman CC                     | 1,009   | 1.048   | 939             | (109)         | -10.4%        | _      | _      | _            | _             | 0.0%          | 1.009   | 1.048   | 939       | (109)         | -10.4%        |
| Hostos CC                      | 4,888   | 4,906   | 4,867           | (39)          | -0.8%         | -      | -      | -            | -             | 0.0%          | 4,888   | 4,906   | 4,867     | (39)          | -0.8%         |
| Kingsborough CC                | 10,908  | 10,360  | 9,719           | (641)         | -6.2%         | -      | -      | -            | -             | 0.0%          | 10,908  | 10,360  | 9,719     | (641)         | -6.2%         |
| LaGuardia CC                   | 13,632  | 13,600  | 12,999          | (601)         | -4.4%         | -      | -      | -            | -             | 0.0%          | 13,632  | 13,600  | 12,999    | (601)         | -4.4%         |
| Queensborough CC               | 10,303  | 10,189  | 9,855           | (335)         | -3.3%         | -      | -      | -            | -             | 0.0%          | 10,303  | 10,189  | 9,855     | (335)         | -3.3%         |
| Community College Total        | 68,215  | 67,130  | 64,584          | (2,546)       | -3.8%         |        |        | -            | -             | 0.0%          | 68,215  | 67,130  | 64,584    | (2,546)       | -3.8%         |
| University Total               | 179,287 | 180,410 | 178,740         | (1,670)       | -0.9%         | 18,761 | 19,004 | 19,189       | 185           | 1.0%          | 198,048 | 199,414 | 197,929   | (1,485)       | -0.7%         |