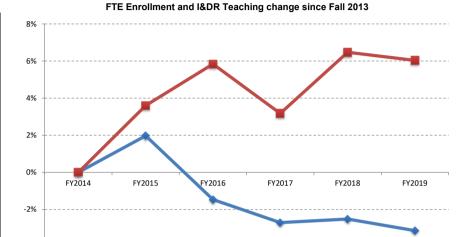

### **Enrollment**

- FTE enrollment is slightly down from year over year by -0.7% or 1,485 FTEs;
  - o Senior College FTEs grew by 0.8% or 1,061 FTEs.
  - o Community College FTEs experienced a decline of 3.8% or (2,546) FTEs.

### **Staffing**

- University staffing is up 0.8% or 165 positions; faculty positions are down 51, or 0.7%; student support service positions are up 178 positions, or 8.0%; administrative positions have increased by 22, or 1.2%, mostly at the senior colleges.
  - Senior College staffing is up 0.9% or 111 positions.
  - $\circ$  Community College staffing is down (0.3%) or (18) positions.
  - o System Administration and Shared Services staff is up by 1 position.