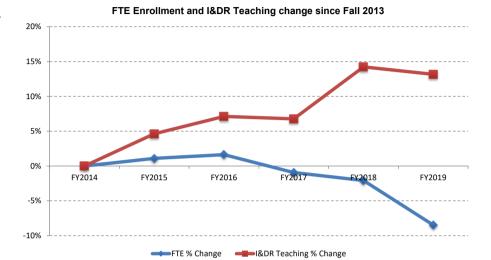

RA & Reserves                     | 1,910           | 1,312             | (597)     | -31.3%          |
| Year-End Balance                                | 1,312           | 290               | (1,022)   | -77.9%          |

| Centrally Administered Funds (\$000) | FY2018 | FY2019 | \$ Change | % Change |
|--------------------------------------|--------|--------|-----------|----------|
| Fringes Actual/Projected             | 36,390 | 36,065 | (326)     | -0.9%    |
| Energy                               | 3,145  | 3,132  | (14)      | -0.4%    |
| Building Rentals                     | -      | -      | -         | 0.0%     |
| Financial Aid                        | 4,665  | 6,201  | 1,535     | 32.9%    |
| Total Centrally Administered Funds   | 44,201 | 45,397 | 1,196     | 2.7%     |



| Enrollment        | FY2017 | FY2018 | FY2019 | 1 Yr # Change 1 \ | r % Change |
|-------------------|--------|--------|--------|-------------------|------------|
| FTE Undergraduate | 7,733  | 7,645  | 7,145  | (500)             | -6.5%      |
| FTE Graduate      | -      | -      | -      | -                 | 0.0%       |
| Total FTE         | 7,733  | 7,645  | 7,145  | (500)             | -6.5%      |
|                   |        |        |        |                   |            |
| Total Headcount   | 10,870 | 10,706 | 10,201 | (505)             | -4.7%      |

| Staffing                       | Fall 2016 | Fall 2017 | Spring 2019 | 1 Yr # Change | 1 Yr % Change |
|--------------------------------|-----------|-----------|-------------|---------------|---------------|
| I&DR Teachi