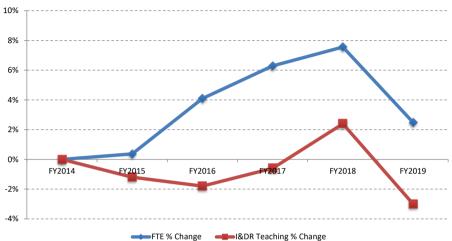

### **Enrollment**

- FTE enrollment is slightly down from year over year by -0.7% or 1,485 FTEs;
  - o Senior College FTEs grew by 0.8% or 1,061 FTEs.
  - o Community College FTEs experienced a decline of 3.8% or (2,546) FTEs.

### FY2017 - FY2019 FTE Enrollment

|                                |         | Uı      | ndergraduate F1 | ΤE            |               |        |        | Graduate FTE |               |               |         |         | Total FTE |               |               |
|--------------------------------|---------|---------|-----------------|---------------|---------------|--------|--------|--------------|---------------|---------------|---------|---------|-----------|---------------|---------------|
|                                | FY2017  | FY2018  | FY2019          | 1 Yr # Change | 1 Yr % Change | FY2017 | FY2018 | FY2019       | 1 Yr # Change | 1 Yr % Change | FY2017  | FY2018  | FY2019    | 1 Yr # Change | 1 Yr % Change |
|                                |         |         |                 |               |               |        |        |              |               |               |         |         |           |               |               |
| Baruch College                 | 12,097  | 12,207  | 12,141          | (67)          | -0.5%         | 2,055  | 2,027  | 1,959        | (68)          | -3.3%         | 14,151  | 14,234  | 14,100    | (134)         | -0.9%         |
| Brooklyn College               | 11,227  | 11,584  | 11,789          | 205           | 1.8%          | 1,875  | 1,908  | 1,882        | (26)          | -1.4%         | 13,102  | 13,492  | 13,671    | 179           | 1.3%          |
| City College                   | 10,332  | 10,378  | 10,277          | (101)         | -1.0%         | 1,656  | 1,774  | 1,905        | 132           | 7.4%          | 11,988  | 12,152  | 12,182    | 31            | 0.3%          |
| Hunter College                 | 13,005  | 13,209  | 13,641          | 432           | 3.3%          | 4,057  | 3,975  | 3,978        | 3             | 0.1%          | 17,062  | 17,184  | 17,618    | 434           | 2.5%          |
| John Jay College               | 9,928   | 10,345  | 10,713          | 368           | 3.6%          | 1,062  | 1,148  | 1,212        | 64            | 5.6%          | 10,990  | 11,493  | 11,925    | 432           | 3.8%          |
| Lehman College                 | 7,820   | 8,432   | 8,936           | 504           | 6.0%          | 1,165  | 1,245  | 1,240        | (5)           | -0.4%         | 8,984   | 9,676   | 10,175    | 499           | 5.2%          |
| Medgar Evers College           | 5,079   | 5,140   | 4,898           | (242)         | -4.7%         | -      | -      | -            | -             | 0.0%          | 5,079   | 5,140   | 4,898     | (242)         | -4.7%         |
| NYC College of Technology      | 12,204  | 12,244  | 11,959          | (285)         | -2.3%         | -      | -      | -            | -             | 0.0%          | 12,204  | 12,244  | 11,959    | (285)         | -2.3%         |
| Queens College                 | 12,997  | 13,147  | 13,237          | 90            | 0.7%          | 1,837  | 1,775  | 1,714        | (61)          | -3.4%         | 14,833  | 14,922  | 14,951    | 29            | 0.2%          |
| College of Staten Island       | 9,972   | 9,960   | 9,893           | (67)          | -0.7%         | 637    | 670    | 669          | (1)           | -0.1%         | 10,609  | 10,630  | 10,562    | (68)          | -0.6%         |
| York College                   | 5,555   | 5,645   | 5,626           | (20)          | -0.3%         | 112    | 145    | 192          | 47            | 32.1%         | 5,667   | 5,790   | 5,817     | 27            | 0.5%          |
| Graduate Center                | -       | -       | -               | -             | 0.0%          | 2,906  | 2,843  | 2,687        | (156)         | -5.5%         | 2,906   | 2,843   | 2,687     | (156)         | -5.5%         |
| CUNY School of Law             | -       | -       | -               | -             | 0.0%          | 473    | 515    | 608          | 93            | 18.1%         | 473     | 515     | 608       | 93            | 18.1%         |
| Newmark School of Journalism   | -       | -       | -               | -             | 0.0%          | 206    | 188    | 217          | 29            | 15.5%         | 206     | 188     | 217       | 29            | 15.5%         |
| School of Professional Studies | 859     | 992     | 993             | 1             | 0.1%          | 389    | 458    | 477          | 19            | 4.0%          | 1,247   | 1,450   | 1,469     | 20            | 1.3%          |
| School of Public Health        | -       | -       | -               | -             | 0.0%          | 333    | 336    | 368          | 33            | 9.7%          | 333     | 336     | 368       | 33            | 9.7%          |
| School of Labor                | -       | -       | 58              | 58            | 0.0%          | -      | -      | 84           | 84            | 0.0%          | 0       | 0       | 142       | 142           | 0.0%          |
| Senior College Total           | 111,073 | 113,280 | 114,156         | 876           | 0.8%          | 18,761 | 19,004 | 19,189       | 185           | 1.0%          | 129,833 | 132,284 | 133,345   | 1,061         | 0.8%          |
| BMCC                           | 19,742  | 19,383  | 19,061          | (322)         | -1.7%         | _      | _      | _            | _             | 0.0%          | 19,742  | 19,383  | 19,061    | (322)         | -1.7%         |
| Bronx CC                       | 7,733   | 7,645   | 7,145           | (500)         | -6.5%         | -      | -      | -            | -             | 0.0%          | 7,733   | 7,645   | 7,145     | · · · · · ·   | -6.5%         |
| Guttman CC                     | 1,009   | 1.048   | 939             | (109)         | -10.4%        | _      | _      | _            | _             | 0.0%          | 1.009   | 1.048   | 939       | (109)         | -10.4%        |
| Hostos CC                      | 4,888   | 4,906   | 4,867           | (39)          | -0.8%         | -      | -      | -            | -             | 0.0%          | 4,888   | 4,906   | 4,867     | (39)          | -0.8%         |
| Kingsborough CC                | 10,908  | 10,360  | 9,719           | (641)         | -6.2%         | -      | -      | -            | -             | 0.0%          | 10,908  | 10,360  | 9,719     | (641)         | -6.2%         |
| LaGuardia CC                   | 13,632  | 13,600  | 12,999          | (601)         | -4.4%         | -      | -      | -            | -             | 0.0%          | 13,632  | 13,600  | 12,999    | (601)         | -4.4%         |
| Queensborough CC               | 10,303  | 10,189  | 9,855           | (335)         | -3.3%         | -      | -      | -            | -             | 0.0%          | 10,303  | 10,189  | 9,855     | (335)         | -3.3%         |
| Community College Total        | 68,215  | 67,130  | 64,584          | (2,546)       | -3.8%         |        |        | -            | -             | 0.0%          | 68,215  | 67,130  | 64,584    | (2,546)       | -3.8%         |
| University Total               | 179,287 | 180,410 | 178,740         | (1,670)       | -0.9%         | 18,761 | 19,004 | 19,189       | 185           | 1.0%          | 198,048 | 199,414 | 197,929   | (1,485)       | -0.7%         |