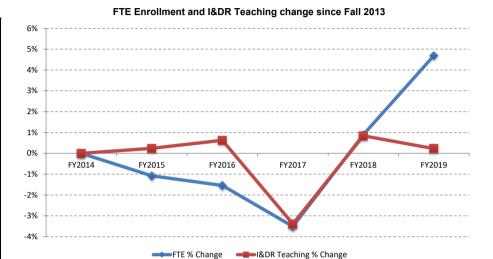

### **Enrollment**

- FTE enrollment is slightly down from year over year by -0.7% or 1,485 FTEs;
  - o Senior College FTEs grew by 0.8% or 1,061 FTEs.
  - o Community College FTEs experienced a decline of 3.8% or (2,546) FTEs.

### FY2017 - FY2019 FTE Enrollment

|                                |         | Uı      | ndergraduate F1 | ΤE            |               |        |        | Graduate FTE |               |               |         |         | Total FTE |               |               |
|--------------------------------|---------|---------|-----------------|---------------|---------------|--------|--------|--------------|---------------|---------------|---------|---------|-----------|---------------|---------------|
|                                | FY2017  | FY2018  | FY2019          | 1 Yr # Change | 1 Yr % Change | FY2017 | FY2018 | FY2019       | 1 Yr # Change | 1 Yr % Change | FY2017  | FY2018  | FY2019    | 1 Yr # Change | 1 Yr % Change |
|                                |         |         |                 |               |               |        |        |              |               |               |         |         |           |               |               |
| Baruch College                 | 12,097  | 12,207  | 12,141          | (67)          | -0.5%         | 2,055  | 2,027  | 1,959        | (68)          | -3.3%         | 14,151  | 14,234  | 14,100    | (134)         | -0.9%         |
| Brooklyn College               | 11,227  | 11,584  | 11,789          | 205           | 1.8%          | 1,875  | 1,908  | 1,882        | (26)          | -1.4%         | 13,102  | 13,492  | 13,671    | 179           | 1.3%          |
| City College                   | 10,332  | 10,378  | 10,277          | (101)         | -1.0%         | 1,656  | 1,774  | 1,905        | 132           | 7.4%          | 11,988  | 12,152  | 12,182    | 31            | 0.3%          |
| Hunter College                 | 13,005  | 13,209  | 13,641          | 432           | 3.3%          | 4,057  | 3,975  | 3,978        | 3             | 0.1%          | 17,062  | 17,184  | 17,618    | 434           | 2.5%          |
| John Jay College               | 9,928   | 10,345  | 10,713          | 368           | 3.6%          | 1,062  | 1,148  | 1,212        | 64            | 5.6%          | 10,990  | 11,493  | 11,925    | 432           | 3.8%          |
| Lehman College                 | 7,820   | 8,432   | 8,936           | 504           | 6.0%          | 1,165  | 1,245  | 1,240        | (5)           | -0.4%         | 8,984   | 9,676   | 10,175    | 499           | 5.2%          |
| Medgar Evers College           | 5,079   | 5,140   | 4,898           | (242)         | -4.7%         | -      | -      | -            | -             | 0.0%          | 5,079   | 5,140   | 4,898     | (242)         | -4.7%         |
| NYC College of Technology      | 12,204  | 12,244  | 11,959          | (285)         | -2.3%         | -      | -      | -            | -             | 0.0%          | 12,204  | 12,244  | 11,959    | (285)         | -2.3%         |
| Queens College                 | 12,997  | 13,147  | 13,237          | 90            | 0.7%          | 1,837  | 1,775  | 1,714        | (61)          | -3.4%         | 14,833  | 14,922  | 14,951    | 29            | 0.2%          |
| College of Staten Island       | 9,972   | 9,960   | 9,893           | (67)          | -0.7%         | 637    | 670    | 669          | (1)           | -0.1%         | 10,609  | 10,630  | 10,562    | (68)          | -0.6%         |
| York College                   | 5,555   | 5,645   | 5,626           | (20)          | -0.3%         | 112    | 145    | 192          | 47            | 32.1%         | 5,667   | 5,790   | 5,817     | 27            | 0.5%          |
| Graduate Center                | -       | -       | -               | -             | 0.0%          | 2,906  | 2,843  | 2,687        | (156)         | -5.5%         | 2,906   | 2,843   | 2,687     | (156)         | -5.5%         |
| CUNY School of Law             | -       | -       | -               | -             | 0.0%          | 473    | 515    | 608          | 93            | 18.1%         | 473     | 515     | 608       | 93            | 18.1%         |
| Newmark School of Journalism   | -       | -       | -               | -             | 0.0%          | 206    | 188    | 217          | 29            | 15.5%         | 206     | 188     | 217       | 29            | 15.5%         |
| School of Professional Studies | 859     | 992     | 993             | 1             | 0.1%          | 389    | 458    | 477          | 19            | 4.0%          | 1,247   | 1,450   | 1,469     | 20            | 1.3%          |
| School of Public Health        | -       | -       | -               | -             | 0.0%          | 333    | 336    | 368          | 33            | 9.7%          | 333     | 336     | 368       | 33            | 9.7%          |
| School of Labor                | -       | -       | 58              | 58            | 0.0%          | -      | -      | 84           | 84            | 0.0%          | 0       | 0       | 142       | 142           | 0.0%          |
| Senior College Total           | 111,073 | 113,280 | 114,156         | 876           | 0.8%          | 18,761 | 19,004 | 19,189       | 185           | 1.0%          | 129,833 | 132,284 | 133,345   | 1,061         | 0.8%          |
| BMCC                           | 19,742  | 19,383  | 19,061          | (322)         | -1.7%         | _      | _      | _            | _             | 0.0%          | 19,742  | 19,383  | 19,061    | (322)         | -1.7%         |
| Bronx CC                       | 7,733   | 7,645   | 7,145           | (500)         | -6.5%         | -      | -      | -            | -             | 0.0%          | 7,733   | 7,645   | 7,145     | · · · · · ·   | -6.5%         |
| Guttman CC                     | 1,009   | 1.048   | 939             | (109)         | -10.4%        | _      | _      | _            | _             | 0.0%          | 1.009   | 1.048   | 939       | (109)         | -10.4%        |
| Hostos CC                      | 4,888   | 4,906   | 4,867           | (39)          | -0.8%         | -      | -      | -            | -             | 0.0%          | 4,888   | 4,906   | 4,867     | (39)          | -0.8%         |
| Kingsborough CC                | 10,908  | 10,360  | 9,719           | (641)         | -6.2%         | -      | -      | -            | -             | 0.0%          | 10,908  | 10,360  | 9,719     | (641)         | -6.2%         |
| LaGuardia CC                   | 13,632  | 13,600  | 12,999          | (601)         | -4.4%         | -      | -      | -            | -             | 0.0%          | 13,632  | 13,600  | 12,999    | (601)         | -4.4%         |
| Queensborough CC               | 10,303  | 10,189  | 9,855           | (335)         | -3.3%         | -      | -      | -            | -             | 0.0%          | 10,303  | 10,189  | 9,855     | (335)         | -3.3%         |
| Community College Total        | 68,215  | 67,130  | 64,584          | (2,546)       | -3.8%         |        |        | -            | -             | 0.0%          | 68,215  | 67,130  | 64,584    | (2,546)       | -3.8%         |
| University Total               | 179,287 | 180,410 | 178,740         | (1,670)       | -0.9%         | 18,761 | 19,004 | 19,189       | 185           | 1.0%          | 198,048 | 199,414 | 197,929   | (1,485)       | -0.7%         |