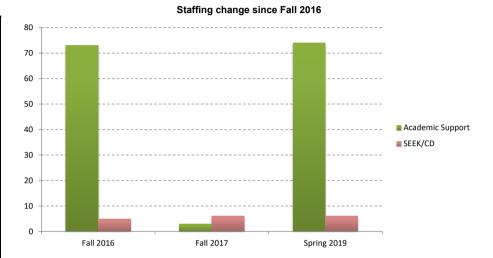

## **Staffing**

Full-time staff figures are provided for I&DR Teaching, I&DR Support, Academic Support, Student Services, Maintenance & Operations, General Administration, General Institutional Services, SEEK/CD Staff and Other staff for Spring 2019, Fall 2017, and Fall 2016. The source is CUNYfirst.

### **Staffing**

- University staffing is up 0.8% or 165 positions; faculty positions are down 51, or 0.7%; student support service positions are up 178 positions, or 8.0%; administrative positions have increased by 22, or 1.2%, mostly at the senior colleges.
  - Senior College staffing is up 0.9% or 111 positions.
  - $\circ$  Community College staffing is down (0.3%) or (18) positions.
  - o System Administration and Shared Services staff is up by 1 position.