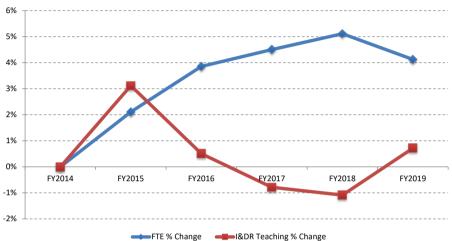

### **Enrollment**

FY2019 Fall Headcount and FTE enrollment are compared FY2018 Fall Headcount and FTE totals. These figures were provided by the Office of Institutional Research and Analysis.

## **Staffing**

Full-time staff figures are provided for I&DR Teaching, I&DR Support, Academic Support, Student Services, Maintenance & Operations, General Administration, General Institutional Services, SEEK/CD Staff and Other staff for Spring 2019, Fall 2017, and Fall 2016. The source is CUNYfirst.

### FY2017 - FY2019 FTE Enrollment

|                                |         | Uı      | ndergraduate F1 | ΤE            |               |        |        | Graduate FTE |               |               |         |         | Total FTE |               |               |
|--------------------------------|---------|---------|-----------------|---------------|---------------|--------|--------|--------------|---------------|---------------|---------|---------|-----------|---------------|---------------|
|                                | FY2017  | FY2018  | FY2019          | 1 Yr # Change | 1 Yr % Change | FY2017 | FY2018 | FY2019       | 1 Yr # Change | 1 Yr % Change | FY2017  | FY2018  | FY2019    | 1 Yr # Change | 1 Yr % Change |
|                                |         |         |                 |               |               |        |        |              |               |               |         |         |           |               |               |
| Baruch College                 | 12,097  | 12,207  | 12,141          | (67)          | -0.5%         | 2,055  | 2,027  | 1,959        | (68)          | -3.3%         | 14,151  | 14,234  | 14,100    | (134)         | -0.9%         |
| Brooklyn College               | 11,227  | 11,584  | 11,789          | 205           | 1.8%          | 1,875  | 1,908  | 1,882        | (26)          | -1.4%         | 13,102  | 13,492  | 13,671    | 179           | 1.3%          |
| City College                   | 10,332  | 10,378  | 10,277          | (101)         | -1.0%         | 1,656  | 1,774  | 1,905        | 132           | 7.4%          | 11,988  | 12,152  | 12,182    | 31            | 0.3%          |
| Hunter College                 | 13,005  | 13,209  | 13,641          | 432           | 3.3%          | 4,057  | 3,975  | 3,978        | 3             | 0.1%          | 17,062  | 17,184  | 17,618    | 434           | 2.5%          |
| John Jay College               | 9,928   | 10,345  | 10,713          | 368           | 3.6%          | 1,062  | 1,148  | 1,212        | 64            | 5.6%          | 10,990  | 11,493  | 11,925    | 432           | 3.8%          |
| Lehman College                 | 7,820   | 8,432   | 8,936           | 504           | 6.0%          | 1,165  | 1,245  | 1,240        | (5)           | -0.4%         | 8,984   | 9,676   | 10,175    | 499           | 5.2%          |
| Medgar Evers College           | 5,079   | 5,140   | 4,898           | (242)         | -4.7%         | -      | -      | -            | -             | 0.0%          | 5,079   | 5,140   | 4,898     | (242)         | -4.7%         |
| NYC College of Technology      | 12,204  | 12,244  | 11,959          | (285)         | -2.3%         | -      | -      | -            | -             | 0.0%          | 12,204  | 12,244  | 11,959    | (285)         | -2.3%         |
| Queens College                 | 12,997  | 13,147  | 13,237          | 90            | 0.7%          | 1,837  | 1,775  | 1,714        | (61)          | -3.4%         | 14,833  | 14,922  | 14,951    | 29            | 0.2%          |
| College of Staten Island       | 9,972   | 9,960   | 9,893           | (67)          | -0.7%         | 637    | 670    | 669          | (1)           | -0.1%         | 10,609  | 10,630  | 10,562    | (68)          | -0.6%         |
| York College                   | 5,555   | 5,645   | 5,626           | (20)          | -0.3%         | 112    | 145    | 192          | 47            | 32.1%         | 5,667   | 5,790   | 5,817     | 27            | 0.5%          |
| Graduate Center                | -       | -       | -               | -             | 0.0%          | 2,906  | 2,843  | 2,687        | (156)         | -5.5%         | 2,906   | 2,843   | 2,687     | (156)         | -5.5%         |
| CUNY School of Law             | -       | -       | -               | -             | 0.0%          | 473    | 515    | 608          | 93            | 18.1%         | 473     | 515     | 608       | 93            | 18.1%         |
| Newmark School of Journalism   | -       | -       | -               | -             | 0.0%          | 206    | 188    | 217          | 29            | 15.5%         | 206     | 188     | 217       | 29            | 15.5%         |
| School of Professional Studies | 859     | 992     | 993             | 1             | 0.1%          | 389    | 458    | 477          | 19            | 4.0%          | 1,247   | 1,450   | 1,469     | 20            | 1.3%          |
| School of Public Health        | -       | -       | -               | -             | 0.0%          | 333    | 336    | 368          | 33            | 9.7%          | 333     | 336     | 368       | 33            | 9.7%          |
| School of Labor                | -       | -       | 58              | 58            | 0.0%          | -      | -      | 84           | 84            | 0.0%          | 0       | 0       | 142       | 142           | 0.0%          |
| Senior College Total           | 111,073 | 113,280 | 114,156         | 876           | 0.8%          | 18,761 | 19,004 | 19,189       | 185           | 1.0%          | 129,833 | 132,284 | 133,345   | 1,061         | 0.8%          |
| BMCC                           | 19,742  | 19,383  | 19,061          | (322)         | -1.7%         | _      | _      | _            | _             | 0.0%          | 19,742  | 19,383  | 19,061    | (322)         | -1.7%         |
| Bronx CC                       | 7,733   | 7,645   | 7,145           | (500)         | -6.5%         | -      | -      | -            | -             | 0.0%          | 7,733   | 7,645   | 7,145     | · · · · · ·   | -6.5%         |
| Guttman CC                     | 1,009   | 1.048   | 939             | (109)         | -10.4%        | _      | _      | _            | _             | 0.0%          | 1.009   | 1.048   | 939       | (109)         | -10.4%        |
| Hostos CC                      | 4,888   | 4,906   | 4,867           | (39)          | -0.8%         | -      | -      | -            | -             | 0.0%          | 4,888   | 4,906   | 4,867     | (39)          | -0.8%         |
| Kingsborough CC                | 10,908  | 10,360  | 9,719           | (641)         | -6.2%         | -      | -      | -            | -             | 0.0%          | 10,908  | 10,360  | 9,719     | (641)         | -6.2%         |
| LaGuardia CC                   | 13,632  | 13,600  | 12,999          | (601)         | -4.4%         | -      | -      | -            | -             | 0.0%          | 13,632  | 13,600  | 12,999    | (601)         | -4.4%         |
| Queensborough CC               | 10,303  | 10,189  | 9,855           | (335)         | -3.3%         | -      | -      | -            | -             | 0.0%          | 10,303  | 10,189  | 9,855     | (335)         | -3.3%         |
| Community College Total        | 68,215  | 67,130  | 64,584          | (2,546)       | -3.8%         |        |        | -            | -             | 0.0%          | 68,215  | 67,130  | 64,584    | (2,546)       | -3.8%         |
| University Total               | 179,287 | 180,410 | 178,740         | (1,670)       | -0.9%         | 18,761 | 19,004 | 19,189       | 185           | 1.0%          | 198,048 | 199,414 | 197,929   | (1,485)       | -0.7%         |