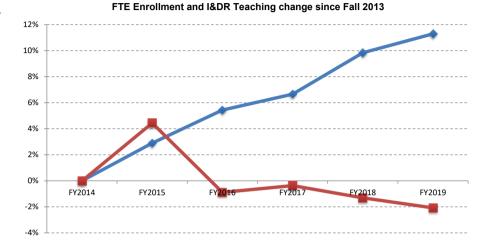

### **Enrollment**

FY2019 Fall Headcount and FTE enrollment are compared FY2018 Fall Headcount and FTE totals. These figures were provided by the Office of Institutional Research and Analysis.

## **Staffing**

Full-time staff figures are provided for I&DR Teaching, I&DR Support, Academic Support, Student Services, Maintenance & Operations, General Administration, General Institutional Services, SEEK/CD Staff and Other staff for Spring 2019, Fall 2017, and Fall 2016. The source is CUNYfirst.

### FY2017 - FY2019 FTE Enrollment

|                                |         | Uı      | ndergraduate F1 | ΤE            |               |        |        | Graduate FTE |               |               |         |         | Total FTE |               |               |
|--------------------------------|---------|---------|-----------------|---------------|---------------|--------|--------|--------------|---------------|---------------|---------|---------|-----------|---------------|---------------|
|                                | FY2017  | FY2018  | FY2019          | 1 Yr # Change | 1 Yr % Change | FY2017 | FY2018 | FY2019       | 1 Yr # Change | 1 Yr % Change | FY2017  | FY2018  | FY2019    | 1 Yr # Change | 1 Yr % Change |
|                                |         |         |                 |               |               |        |        |              |               |               |         |         |           |               |               |
| Baruch College                 | 12,097  | 12,207  | 12,141          | (67)          | -0.5%         | 2,055  | 2,027  | 1,959        | (68)          | -3.3%         | 14,151  | 14,234  | 14,100    | (134)         | -0.9%         |
| Brooklyn College               | 11,227  | 11,584  | 11,789          | 205           | 1.8%          | 1,875  | 1,908  | 1,882        | (26)          | -1.4%         | 13,102  | 13,492  | 13,671    | 179           | 1.3%          |
| City College                   | 10,332  | 10,378  | 10,277          | (101)         | -1.0%         | 1,656  | 1,774  | 1,905        | 132           | 7.4%          | 11,988  | 12,152  | 12,182    | 31            | 0.3%          |
| Hunter College                 | 13,005  | 13,209  | 13,641          | 432           | 3.3%          | 4,057  | 3,975  | 3,978        | 3             | 0.1%          | 17,062  | 17,184  | 17,618    | 434           | 2.5%          |
| John Jay College               | 9,928   | 10,345  | 10,713          | 368           | 3.6%          | 1,062  | 1,148  | 1,212        | 64            | 5.6%          | 10,990  | 11,493  | 11,925    | 432           | 3.8%          |
| Lehman College                 | 7,820   | 8,432   | 8,936           | 504           | 6.0%          | 1,165  | 1,245  | 1,240        | (5)           | -0.4%         | 8,984   | 9,676   | 10,175    | 499           | 5.2%          |
| Medgar Evers College           | 5,079   | 5,140   | 4,898           | (242)         | -4.7%         | -      | -      | -            | -             | 0.0%          | 5,079   | 5,140   | 4,898     | (242)         | -4.7%         |
| NYC College of Technology      | 12,204  | 12,244  | 11,959          | (285)         | -2.3%         | -      | -      | -            | -             | 0.0%          | 12,204  | 12,244  | 11,959    | (285)         | -2.3%         |
| Queens College                 | 12,997  | 13,147  | 13,237          | 90            | 0.7%          | 1,837  | 1,775  | 1,714        | (61)          | -3.4%         | 14,833  | 14,922  | 14,951    | 29            | 0.2%          |
| College of Staten Island       | 9,972   | 9,960   | 9,893           | (67)          | -0.7%         | 637    | 670    | 669          | (1)           | -0.1%         | 10,609  | 10,630  | 10,562    | (68)          | -0.6%         |
| York College                   | 5,555   | 5,645   | 5,626           | (20)          | -0.3%         | 112    | 145    | 192          | 47            | 32.1%         | 5,667   | 5,790   | 5,817     | 27            | 0.5%          |
| Graduate Center                | -       | -       | -               | -             | 0.0%          | 2,906  | 2,843  | 2,687        | (156)         | -5.5%         | 2,906   | 2,843   | 2,687     | (156)         | -5.5%         |
| CUNY School of Law             | -       | -       | -               | -             | 0.0%          | 473    | 515    | 608          | 93            | 18.1%         | 473     | 515     | 608       | 93            | 18.1%         |
| Newmark School of Journalism   | -       | -       | -               | -             | 0.0%          | 206    | 188    | 217          | 29            | 15.5%         | 206     | 188     | 217       | 29            | 15.5%         |
| School of Professional Studies | 859     | 992     | 993             | 1             | 0.1%          | 389    | 458    | 477          | 19            | 4.0%          | 1,247   | 1,450   | 1,469     | 20            | 1.3%          |
| School of Public Health        | -       | -       | -               | -             | 0.0%          | 333    | 336    | 368          | 33            | 9.7%          | 333     | 336     | 368       | 33            | 9.7%          |
| School of Labor                | -       | -       | 58              | 58            | 0.0%          | -      | -      | 84           | 84            | 0.0%          | 0       | 0       | 142       | 142           | 0.0%          |
| Senior College Total           | 111,073 | 113,280 | 114,156         | 876           | 0.8%          | 18,761 | 19,004 | 19,189       | 185           | 1.0%          | 129,833 | 132,284 | 133,345   | 1,061         | 0.8%          |
| BMCC                           | 19,742  | 19,383  | 19,061          | (322)         | -1.7%         | _      | _      | _            | _             | 0.0%          | 19,742  | 19,383  | 19,061    | (322)         | -1.7%         |
| Bronx CC                       | 7,733   | 7,645   | 7,145           | (500)         | -6.5%         | -      | -      | -            | -             | 0.0%          | 7,733   | 7,645   | 7,145     | · · · · · ·   | -6.5%         |
| Guttman CC                     | 1,009   | 1.048   | 939             | (109)         | -10.4%        | _      | _      | _            | _             | 0.0%          | 1.009   | 1.048   | 939       | (109)         | -10.4%        |
| Hostos CC                      | 4,888   | 4,906   | 4,867           | (39)          | -0.8%         | -      | -      | -            | -             | 0.0%          | 4,888   | 4,906   | 4,867     | (39)          | -0.8%         |
| Kingsborough CC                | 10,908  | 10,360  | 9,719           | (641)         | -6.2%         | -      | -      | -            | -             | 0.0%          | 10,908  | 10,360  | 9,719     | (641)         | -6.2%         |
| LaGuardia CC                   | 13,632  | 13,600  | 12,999          | (601)         | -4.4%         | -      | -      | -            | -             | 0.0%          | 13,632  | 13,600  | 12,999    | (601)         | -4.4%         |
| Queensborough CC               | 10,303  | 10,189  | 9,855           | (335)         | -3.3%         | -      | -      | -            | -             | 0.0%          | 10,303  | 10,189  | 9,855     | (335)         | -3.3%         |
| Community College Total        | 68,215  | 67,130  | 64,584          | (2,546)       | -3.8%         |        |        | -            | -             | 0.0%          | 68,215  | 67,130  | 64,584    | (2,546)       | -3.8%         |
| University Total               | 179,287 | 180,410 | 178,740         | (1,670)       | -0.9%         | 18,761 | 19,004 | 19,189       | 185           | 1.0%          | 198,048 | 199,414 | 197,929   | (1,485)       | -0.7%         |