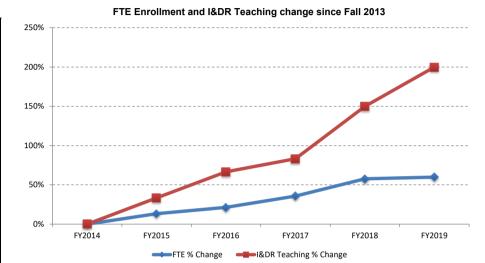

### FY2017 - FY2019 FTE Enrollment

|                                |         | Uı      | ndergraduate F1 | ΤE            |               |        |        | Graduate FTE |               |               |         |         | Total FTE |               |               |
|--------------------------------|---------|---------|-----------------|---------------|---------------|--------|--------|--------------|---------------|---------------|---------|---------|-----------|---------------|---------------|
|                                | FY2017  | FY2018  | FY2019          | 1 Yr # Change | 1 Yr % Change | FY2017 | FY2018 | FY2019       | 1 Yr # Change | 1 Yr % Change | FY2017  | FY2018  | FY2019    | 1 Yr # Change | 1 Yr % Change |
|                                |         |         |                 |               |               |        |        |              |               |               |         |         |           |               |               |
| Baruch College                 | 12,097  | 12,207  | 12,141          | (67)          | -0.5%         | 2,055  | 2,027  | 1,959        | (68)          | -3.3%         | 14,151  | 14,234  | 14,100    | (134)         | -0.9%         |
| Brooklyn College               | 11,227  | 11,584  | 11,789          | 205           | 1.8%          | 1,875  | 1,908  | 1,882        | (26)          | -1.4%         | 13,102  | 13,492  | 13,671    | 179           | 1.3%          |
| City College                   | 10,332  | 10,378  | 10,277          | (101)         | -1.0%         | 1,656  | 1,774  | 1,905        | 132           | 7.4%          | 11,988  | 12,152  | 12,182    | 31            | 0.3%          |
| Hunter College                 | 13,005  | 13,209  | 13,641          | 432           | 3.3%          | 4,057  | 3,975  | 3,978        | 3             | 0.1%          | 17,062  | 17,184  | 17,618    | 434           | 2.5%          |
| John Jay College               | 9,928   | 10,345  | 10,713          | 368           | 3.6%          | 1,062  | 1,148  | 1,212        | 64            | 5.6%          | 10,990  | 11,493  | 11,925    | 432           | 3.8%          |
| Lehman College                 | 7,820   | 8,432   | 8,936           | 504           | 6.0%          | 1,165  | 1,245  | 1,240        | (5)           | -0.4%         | 8,984   | 9,676   | 10,175    | 499           | 5.2%          |
| Medgar Evers College           | 5,079   | 5,140   | 4,898           | (242)         | -4.7%         | -      | -      | -            | -             | 0.0%          | 5,079   | 5,140   | 4,898     | (242)         | -4.7%         |
| NYC College of Technology      | 12,204  | 12,244  | 11,959          | (285)         | -2.3%         | -      | -      | -            | -             | 0.0%          | 12,204  | 12,244  | 11,959    | (285)         | -2.3%         |
| Queens College                 | 12,997  | 13,147  | 13,237          | 90            | 0.7%          | 1,837  | 1,775  | 1,714        | (61)          | -3.4%         | 14,833  | 14,922  | 14,951    | 29            | 0.2%          |
| College of Staten Island       | 9,972   | 9,960   | 9,893           | (67)          | -0.7%         | 637    | 670    | 669          | (1)           | -0.1%         | 10,609  | 10,630  | 10,562    | (68)          | -0.6%         |
| York College                   | 5,555   | 5,645   | 5,626           | (20)          | -0.3%         | 112    | 145    | 192          | 47            | 32.1%         | 5,667   | 5,790   | 5,817     | 27            | 0.5%          |
| Graduate Center                | -       | -       | -               | -             | 0.0%          | 2,906  | 2,843  | 2,687        | (156)         | -5.5%         | 2,906   | 2,843   | 2,687     | (156)         | -5.5%         |
| CUNY School of Law             | -       | -       | -               | -             | 0.0%          | 473    | 515    | 608          | 93            | 18.1%         | 473     | 515     | 608       | 93            | 18.1%         |
| Newmark School of Journalism   | -       | -       | -               | -             | 0.0%          | 206    | 188    | 217          | 29            | 15.5%         | 206     | 188     | 217       | 29            | 15.5%         |
| School of Professional Studies | 859     | 992     | 993             | 1             | 0.1%          | 389    | 458    | 477          | 19            | 4.0%          | 1,247   | 1,450   | 1,469     | 20            | 1.3%          |
| School of Public Health        | -       | -       | -               | -             | 0.0%          | 333    | 336    | 368          | 33            | 9.7%          | 333     | 336     | 368       | 33            | 9.7%          |
| School of Labor                | -       | -       | 58              | 58            | 0.0%          | -      | -      | 84           | 84            | 0.0%          | 0       | 0       | 142       | 142           | 0.0%          |
| Senior College Total           | 111,073 | 113,280 | 114,156         | 876           | 0.8%          | 18,761 | 19,004 | 19,189       | 185           | 1.0%          | 129,833 | 132,284 | 133,345   | 1,061         | 0.8%          |
| BMCC                           | 19,742  | 19,383  | 19,061          | (322)         | -1.7%         | _      | _      | _            | _             | 0.0%          | 19,742  | 19,383  | 19,061    | (322)         | -1.7%         |
| Bronx CC                       | 7,733   | 7,645   | 7,145           | (500)         | -6.5%         | -      | -      | -            | -             | 0.0%          | 7,733   | 7,645   | 7,145     | · · · · · ·   | -6.5%         |
| Guttman CC                     | 1,009   | 1.048   | 939             | (109)         | -10.4%        | _      | _      | _            | _             | 0.0%          | 1.009   | 1.048   | 939       | (109)         | -10.4%        |
| Hostos CC                      | 4,888   | 4,906   | 4,867           | (39)          | -0.8%         | -      | -      | -            | -             | 0.0%          | 4,888   | 4,906   | 4,867     | (39)          | -0.8%         |
| Kingsborough CC                | 10,908  | 10,360  | 9,719           | (641)         | -6.2%         | -      | -      | -            | -             | 0.0%          | 10,908  | 10,360  | 9,719     | (641)         | -6.2%         |
| LaGuardia CC                   | 13,632  | 13,600  | 12,999          | (601)         | -4.4%         | -      | -      | -            | -             | 0.0%          | 13,632  | 13,600  | 12,999    | (601)         | -4.4%         |
| Queensborough CC               | 10,303  | 10,189  | 9,855           | (335)         | -3.3%         | -      | -      | -            | -             | 0.0%          | 10,303  | 10,189  | 9,855     | (335)         | -3.3%         |
| Community College Total        | 68,215  | 67,130  | 64,584          | (2,546)       | -3.8%         |        |        | -            | -             | 0.0%          | 68,215  | 67,130  | 64,584    | (2,546)       | -3.8%         |
| University Total               | 179,287 | 180,410 | 178,740         | (1,670)       | -0.9%         | 18,761 | 19,004 | 19,189       | 185           | 1.0%          | 198,048 | 199,414 | 197,929   | (1,485)       | -0.7%         |