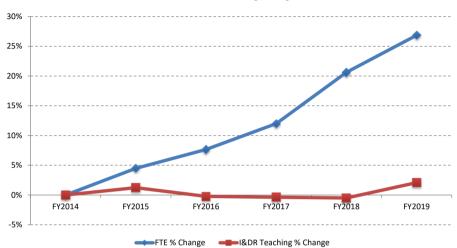

### **Enrollment**

- FTE enrollment is slightly down from year over year by -0.7% or 1,485 FTEs;
  - o Senior College FTEs grew by 0.8% or 1,061 FTEs.
  - o Community College FTEs experienced a decline of 3.8% or (2,546) FTEs.

### FY2017 - FY2019 FTE Enrollment

|                                |         | Uı      | ndergraduate F1 | ΤE            |               |        |        | Graduate FTE |               |               |         |         | Total FTE |               |               |
|--------------------------------|---------|---------|-----------------|---------------|---------------|--------|--------|--------------|---------------|---------------|---------|---------|-----------|---------------|---------------|
|                                | FY2017  | FY2018  | FY2019          | 1 Yr # Change | 1 Yr % Change | FY2017 | FY2018 | FY2019       | 1 Yr # Change | 1 Yr % Change | FY2017  | FY2018  | FY2019    | 1 Yr # Change | 1 Yr % Change |
|                                |         |         |                 |               |               |        |        |              |               |               |         |         |           |               |               |
| Baruch College                 | 12,097  | 12,207  | 12,141          | (67)          | -0.5%         | 2,055  | 2,027  | 1,959        | (68)          | -3.3%         | 14,151  | 14,234  | 14,100    | (134)         | -0.9%         |
| Brooklyn College               | 11,227  | 11,584  | 11,789          | 205           | 1.8%          | 1,875  | 1,908  | 1,882        | (26)          | -1.4%         | 13,102  | 13,492  | 13,671    | 179           | 1.3%          |
| City College                   | 10,332  | 10,378  | 10,277          | (101)         | -1.0%         | 1,656  | 1,774  | 1,905        | 132           | 7.4%          | 11,988  | 12,152  | 12,182    | 31            | 0.3%          |
| Hunter College                 | 13,005  | 13,209  | 13,641          | 432           | 3.3%          | 4,057  | 3,975  | 3,978        | 3             | 0.1%          | 17,062  | 17,184  | 17,618    | 434           | 2.5%          |
| John Jay College               | 9,928   | 10,345  | 10,713          | 368           | 3.6%          | 1,062  | 1,148  | 1,212        | 64            | 5.6%          | 10,990  | 11,493  | 11,925    | 432           | 3.8%          |
| Lehman College                 | 7,820   | 8,432   | 8,936           | 504           | 6.0%          | 1,165  | 1,245  | 1,240        | (5)           | -0.4%         | 8,984   | 9,676   | 10,175    | 499           | 5.2%          |
| Medgar Evers College           | 5,079   | 5,140   | 4,898           | (242)         | -4.7%         | -      | -      | -            | -             | 0.0%          | 5,079   | 5,140   | 4,898     | (242)         | -4.7%         |
| NYC College of Technology      | 12,204  | 12,244  | 11,959          | (285)         | -2.3%         | -      | -      | -            | -             | 0.0%          | 12,204  | 12,244  | 11,959    | (285)         | -2.3%         |
| Queens College                 | 12,997  | 13,147  | 13,237          | 90            | 0.7%          | 1,837  | 1,775  | 1,714        | (61)          | -3.4%         | 14,833  | 14,922  | 14,951    | 29            | 0.2%          |
| College of Staten Island       | 9,972   | 9,960   | 9,893           | (67)          | -0.7%         | 637    | 670    | 669          | (1)           | -0.1%         | 10,609  | 10,630  | 10,562    | (68)          | -0.6%         |
| York College                   | 5,555   | 5,645   | 5,626           | (20)          | -0.3%         | 112    | 145    | 192          | 47            | 32.1%         | 5,667   | 5,790   | 5,817     | 27            | 0.5%          |
| Graduate Center                | -       | -       | -               | -             | 0.0%          | 2,906  | 2,843  | 2,687        | (156)         | -5.5%         | 2,906   | 2,843   | 2,687     | (156)         | -5.5%         |
| CUNY School of Law             | -       | -       | -               | -             | 0.0%          | 473    | 515    | 608          | 93            | 18.1%         | 473     | 515     | 608       | 93            | 18.1%         |
| Newmark School of Journalism   | -       | -       | -               | -             | 0.0%          | 206    | 188    | 217          | 29            | 15.5%         | 206     | 188     | 217       | 29            | 15.5%         |
| School of Professional Studies | 859     | 992     | 993             | 1             | 0.1%          | 389    | 458    | 477          | 19            | 4.0%          | 1,247   | 1,450   | 1,469     | 20            | 1.3%          |
| School of Public Health        | -       | -       | -               | -             | 0.0%          | 333    | 336    | 368          | 33            | 9.7%          | 333     | 336     | 368       | 33            | 9.7%          |
| School of Labor                | -       | -       | 58              | 58            | 0.0%          | -      | -      | 84           | 84            | 0.0%          | 0       | 0       | 142       | 142           | 0.0%          |
| Senior College Total           | 111,073 | 113,280 | 114,156         | 876           | 0.8%          | 18,761 | 19,004 | 19,189       | 185           | 1.0%          | 129,833 | 132,284 | 133,345   | 1,061         | 0.8%          |
| BMCC                           | 19,742  | 19,383  | 19,061          | (322)         | -1.7%         | _      | _      | _            | _             | 0.0%          | 19,742  | 19,383  | 19,061    | (322)         | -1.7%         |
| Bronx CC                       | 7,733   | 7,645   | 7,145           | (500)         | -6.5%         | -      | -      | -            | -             | 0.0%          | 7,733   | 7,645   | 7,145     | · · · · · ·   | -6.5%         |
| Guttman CC                     | 1,009   | 1.048   | 939             | (109)         | -10.4%        | _      | _      | _            | _             | 0.0%          | 1.009   | 1.048   | 939       | (109)         | -10.4%        |
| Hostos CC                      | 4,888   | 4,906   | 4,867           | (39)          | -0.8%         | -      | -      | -            | -             | 0.0%          | 4,888   | 4,906   | 4,867     | (39)          | -0.8%         |
| Kingsborough CC                | 10,908  | 10,360  | 9,719           | (641)         | -6.2%         | -      | -      | -            | -             | 0.0%          | 10,908  | 10,360  | 9,719     | (641)         | -6.2%         |
| LaGuardia CC                   | 13,632  | 13,600  | 12,999          | (601)         | -4.4%         | -      | -      | -            | -             | 0.0%          | 13,632  | 13,600  | 12,999    | (601)         | -4.4%         |
| Queensborough CC               | 10,303  | 10,189  | 9,855           | (335)         | -3.3%         | -      | -      | -            | -             | 0.0%          | 10,303  | 10,189  | 9,855     | (335)         | -3.3%         |
| Community College Total        | 68,215  | 67,130  | 64,584          | (2,546)       | -3.8%         |        |        | -            | -             | 0.0%          | 68,215  | 67,130  | 64,584    | (2,546)       | -3.8%         |
| University Total               | 179,287 | 180,410 | 178,740         | (1,670)       | -0.9%         | 18,761 | 19,004 | 19,189       | 185           | 1.0%          | 198,048 | 199,414 | 197,929   | (1,485)       | -0.7%         |