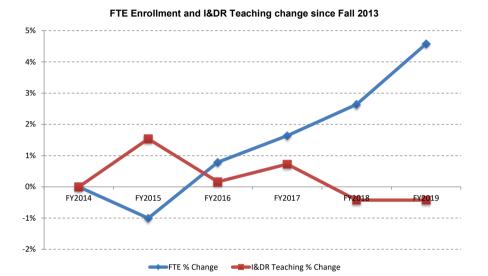

5.0%     |
| Labor Reserve                                   | 72,040    | 23,818    | 23,818    | 0.0%     |
| Year-End Balance                                | 42,189    | 34,727    | (7,461)   | -17.7%   |

| Centrally Administered Funds (\$000) | FY2018  | FY2019  | \$ Change | % Change |
|--------------------------------------|---------|---------|-----------|----------|
| Fringes Actual/Projected             | 597,832 | 614,987 | 17,155    | 2.9%     |
| Energy                               | 74,688  | 72,192  | (2,495)   | -3.3%    |
| Building Rentals                     | 40,325  | 40,175  | (150)     | -0.4%    |
| Financial Aid                        | 30,351  | 31,988  | 1,637     | 5.4%     |
| Total Centrally Administered Funds   | 743,196 | 759,343 | 16,147    | 2.2%     |



| Enrollment        | FY2017  | FY2018  | FY2019  | 1 Yr # Change 1 Yı | · % Change |
|-------------------|---------|---------|---------|--------------------|------------|
| FTE Undergraduate | 111,073 | 113,280 | 114,156 | 876                | 0.8%       |
| FTE Graduate      | 18,761  | 19,004  | 19,189  | 185                | 1.0%       |
| Total FTE         | 129,833 | 132,284 | 133,345 | 1,061              | 0.8%       |
|                   |         |         |         |                    |            |
| Total Headcount   | 172,565 | 174,746 | 175,275 | 529                | 0.3%       |

| <u>Staffing</u>                | Fall 2016 | Fall 2017 | Spring 2019 | 1 Yr # Change | 1 Yr % Change |
|--------------------------------|-----------|-----------|-------------|---------------|--