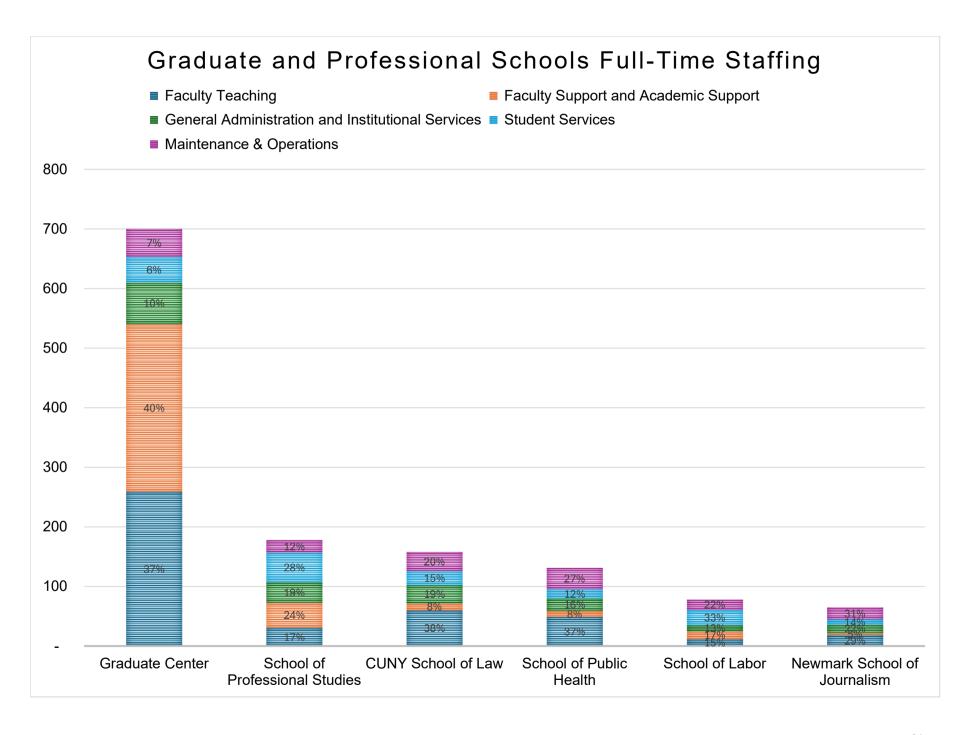

#### **Expenditures**

Overall, annual expenditures are projected to decrease by 1%, or \$18 million, as compared to FY2023.

- Personal Service expenses are increasing slightly, by \$10 million.
- OTPS expenses are expected to decrease by 8%, or \$28 million.

#### Revenue

College tuition and fee revenue collections are projected to increase by 4%, or \$52 million.

- Senior College revenue is up by 2%, or \$23 million, overall; changes range from -7% to 11% across the colleges.
- Graduate and Professional Schools revenue is up by 6%, or \$3 million, overall; changes range from -10% to 16% across the schools.

• Community College revenue is up by 12%, or \$27 million, overall; changes range from 3% to 38% across the colleges.

#### Enrollment

Full-Time Equivalent (FTE) enrollment increased by 3% from Fall 2022 to Fall 2023, or 5,702 FTEs.

- Senior College FTE enrollment is up by 1%, or 1,383 FTEs; changes range from -7% to 7% across the colleges.
- Graduate and Professional Schools FTEs are up by 2%, or 124 FTEs; changes range from -9% to 10% across the schools.
- Community College FTEs are up by 10%, or 4,195 FTEs; changes range from -3% to 34% across the colleges.