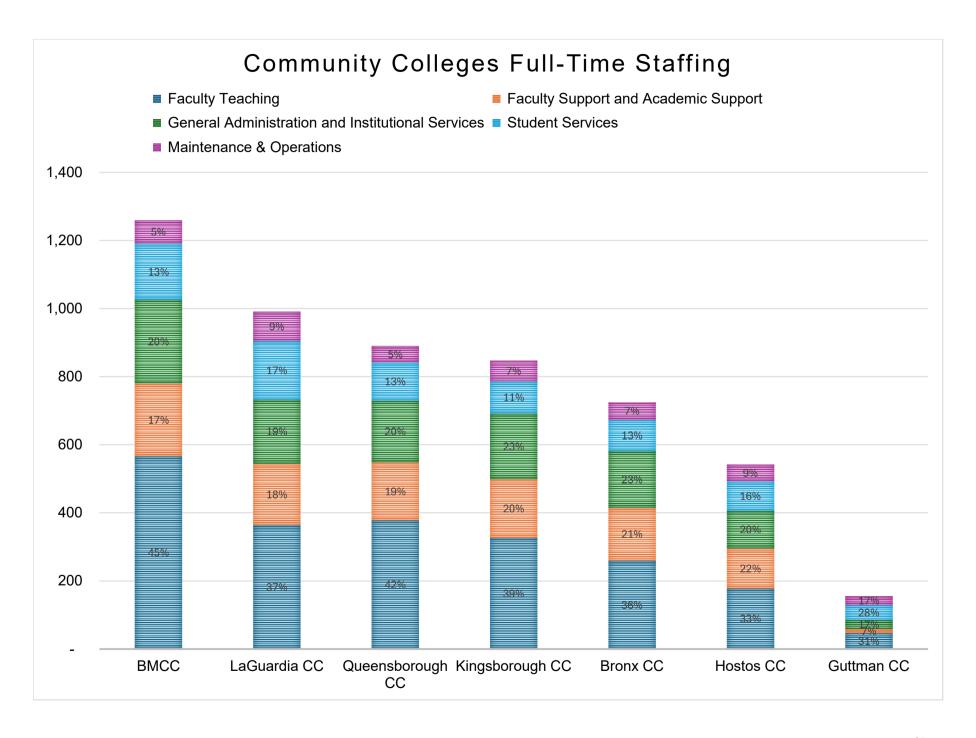

#### **Expenditures**

Overall, annual expenditures are projected to decrease by 1%, or \$18 million, as compared to FY2023.

- Personal Service expenses are increasing slightly, by \$10 million.
- OTPS expenses are expected to decrease by 8%, or \$28 million.

#### Revenue

College tuition and fee revenue collections are projected to increase by 4%, or \$52 million.

- Senior College revenue is up by 2%, or \$23 million, overall; changes range from -7% to 11% across the colleges.
- Graduate and Professional Schools revenue is up by 6%, or \$3 million, overall; changes range from -10% to 16% across the schools.

• Community College revenue is up by 12%, or \$27 million, overall; changes range from 3% to 38% across the colleges.

#### Enrollment

Full-Time Equivalent (FTE) enrollment increased by 3% from Fall 2022 to Fall 2023, or 5,702 FTEs.

- Senior College FTE enrollment is up by 1%, or 1,383 FTEs; changes range from -7% to 7% across the colleges.
- Graduate and Professional Schools FTEs are up by 2%, or 124 FTEs; changes range from -9% to 10% across the schools.
- Community College FTEs are up by 10%, or 4,195 FTEs; changes range from -3% to 34% across the colleges.