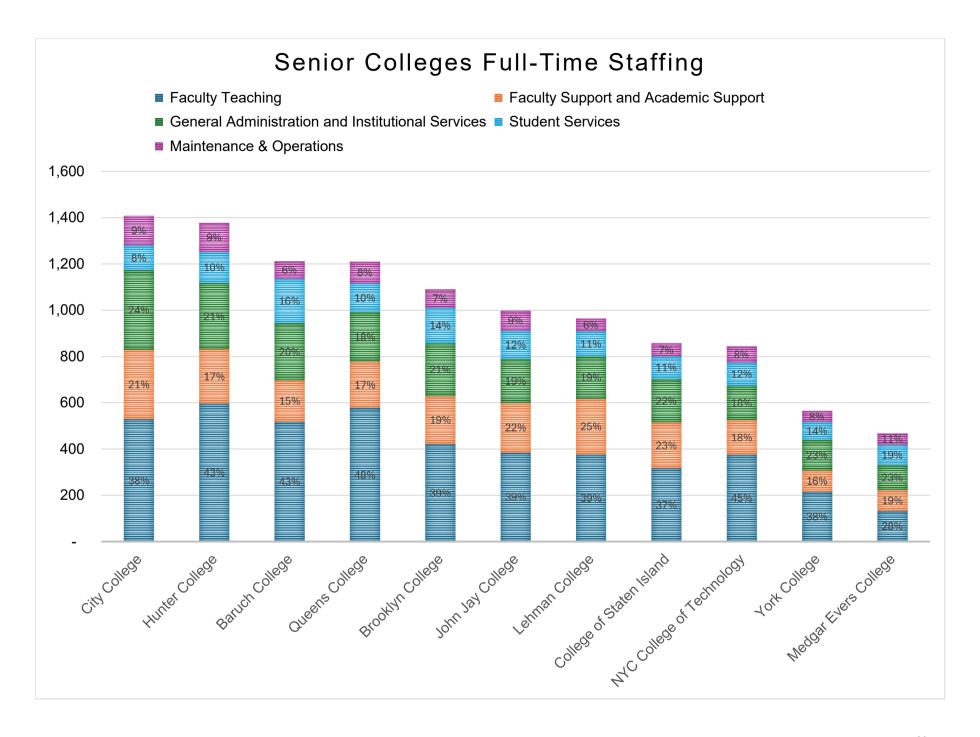

#### **Expenditures**

Overall, annual expenditures are projected to decrease by 1%, or \$18 million, as compared to FY2023.

- Personal Service expenses are increasing slightly, by \$10 million.
- OTPS expenses are expected to decrease by 8%, or \$28 million.

#### Revenue

College tuition and fee revenue collections are projected to increase by 4%, or \$52 million.

- Senior College revenue is up by 2%, or \$23 million, overall; changes range from -7% to 11% across the colleges.
- Graduate and Professional Schools revenue is up by 6%, or \$3 million, overall; changes range from -10% to 16% across the schools.

• Community College revenue is up by 12%, or \$27 million, overall; changes range from 3% to 38% across the colleges.

#### Enrollment

Full-Time Equivalent (FTE) enrollment increased by 3% from Fall 2022 to Fall 2023, or 5,702 FTEs.

- Senior College FTE enrollment is up by 1%, or 1,383 FTEs; changes range from -7% to 7% across the colleges.
- Graduate and Professional Schools FTEs are up by 2%, or 124 FTEs; changes range from -9% to 10% across the schools.
- Community College FTEs are up by 10%, or 4,195 FTEs; changes range from -3% to 34% across the colleges.